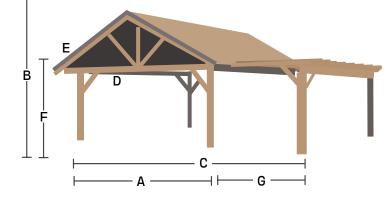

# AVATLABLE SIZES: 10' 12' 14' 16' 18' 20' 24' A Outside of roof to outside of roof standard overhang is 16" 12'8" 14'8" 16'8" 18'8" 20'8" 22'8" 26'8" B Overall height. Standard roof pitch is ½2 13'2" 13'11" 14'8" 15'5" 16'2" 16'11" 18'5" C Outside of post to outside of post 10' 12' 14' 16' 18' 20' 24' D Brace size (available in 2', 2' 6", 3') E Header end detail. See page 25 F 8' standard post length. Post length = distance to bottom of header

<sup>\*</sup>Any pavilion larger than 20'  $\times$  20' will require additional post on eve side. Max gable side header length is 36' without adding a post to the gable side.