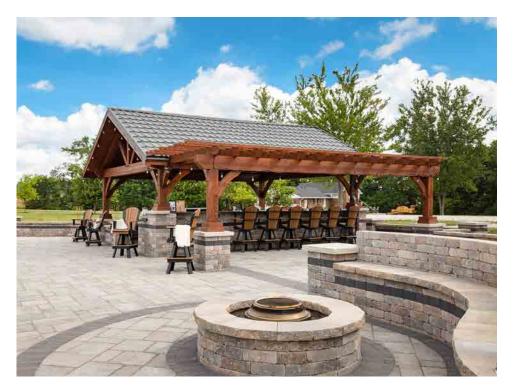

### THE COMBOLAN ESTATE

is a 2-in-1 outdoor space that combines pergola and pavilion. Enjoy the strengths of both in one lovely structure.