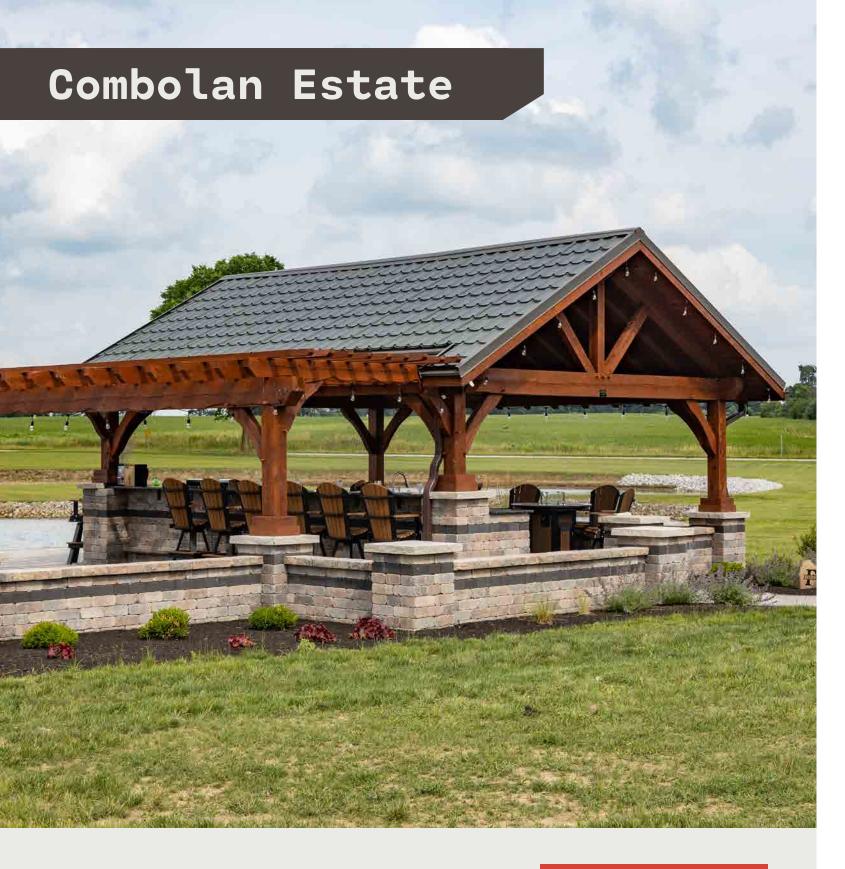

### THE COMBOLAN ESTATE

is a 2-in-1 outdoor space that combines pergola and pavilion. Enjoy the strengths of both in one lovely structure.

### PICTURED STANDARD OPTIONS

- Butternut stain
- Half square header end detail
- 7/12 roof pitch
- 2' 6", 4' × 8' braces with curve
- 2 piece large post base

# PICTURED UPGRADES

Metal shake roofing