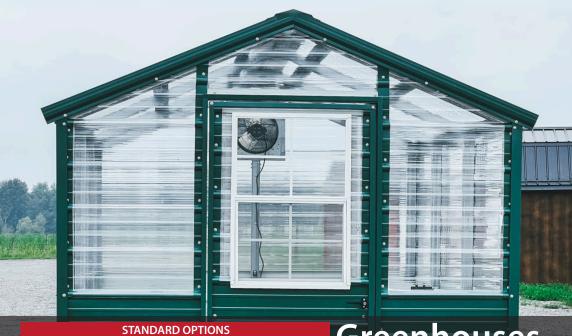

Covered By Quality. Backed By Our Heritage.

| (1) 12" x 12" Fan with Thermostat   |
|-------------------------------------|
| (1) 2'x 3' Window in Door           |
| (1) 16" Wide Shelf - Length of Unit |

# Greenhouses