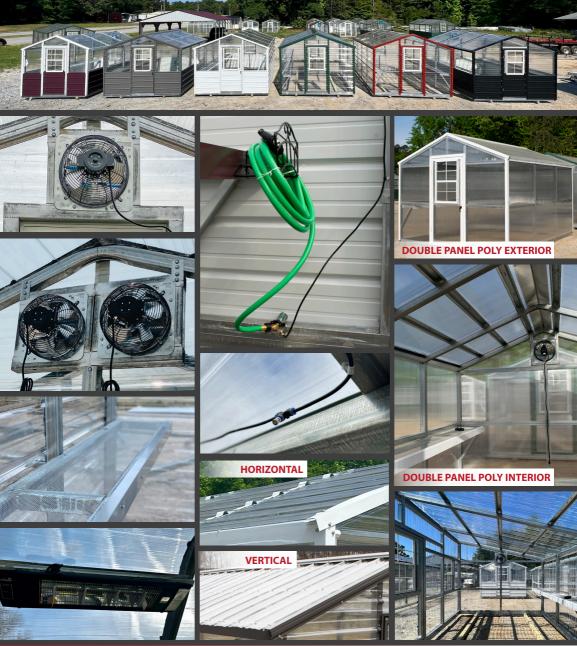

Horizontal 5x8 Shelving: (2) 12"Wide, 4' long Shelves Colors: Green or White

| 12'Vertical Wainscot                                               | \$125           |
|--------------------------------------------------------------------|-----------------|
| 16' Vertical Wainscot                                              | \$150           |
| Steel Tubing Door* *Comes standard with fibe 9-lite door (no wood) | -\$50<br>rglass |

### **ADDITIONAL OPTIONS**

| 16" Shelving       | \$17/ft.  | Misting System              | \$95  | Additional Heater                            | ***                     |
|--------------------|-----------|-----------------------------|-------|----------------------------------------------|-------------------------|
| 20" Shelving       | \$20/ft.  | Heating System w/ Foam Pkg. | \$350 | (Recommended for 16 ft Long<br>Greenhouses)  | \$225                   |
| Extra 2'x3' Window | \$150 ea. | Foam Package                | \$150 | 4 Anchors *Single helix 15" Long*            | \$150                   |
| Extra Fan          | \$200 ea. | Custom Color Trim           | \$30  | Double Panel Polycarbonate<br>Vertical Style | 15% added to base price |
| Watering System    | \$95 ea.  | Custom Color Wainscot       | \$30  | Double Panel Polycarbonate<br>Modern Style   | 10% added to base price |