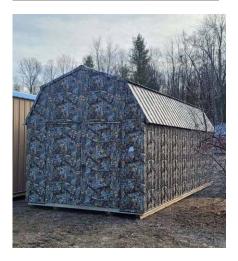

| CAMO DEER<br>Blinds |           |  |
|---------------------|-----------|--|
| SIZE                | PRICE     |  |
| 4 x 4               | \$950.00  |  |
| 4 x 6               | \$1050.00 |  |
| 6 x 6               | \$1250.00 |  |