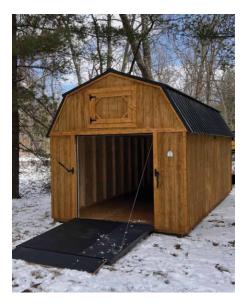

The **LOFTED BARN** has the barn style roof with tall walls. 6' 3" walls are standard with a loft overhead for storage.

The **LOFTED GARDEN SHED** is simply a LOFTED BARN with the double doors and an optional window on the side.

The **BARN** is built with a barn style roof and is the lowest priced building per square foot. Many satisfied customers choose this style for yard and garden tools. The 8' wide building comes with one 4' door and the 10 and 12' or larger buildings have two 3' doors (double doors) standard.