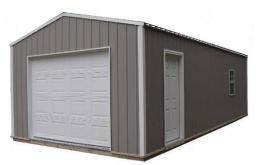

The **PORTABLE GARAGE** is for those who desire a garage that is movable. Flooring is suitable for car or truck parking.

#### **PRICE INCLUDES:**

9' x 7' OVERHEAD GARAGE DOOR 1 WINDOW 3/4" FLOOR FLOOR JOISTS EVERY 12" 36" ENTRY DOOR FREE DELIVERY WITHIN 100 MILES

| DELUXE GARAGES |             |          |
|----------------|-------------|----------|
| SIZE PRICE RTO |             |          |
| 12 x 24        | \$10,576.00 | \$519.01 |
| 14 x 24        | \$12,128.00 | \$595.17 |