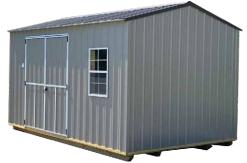

The **UTILITY SHED** is ideal for those who would like the tall walls and no loft overhead. It has the conventional A frame roof and is very attractive in any location.

> Optional Window \$100.00

| BARNS          |           |          |  |
|----------------|-----------|----------|--|
| SIZE PRICE RTO |           |          |  |
| 8 x 8          | \$2000.00 | \$98.15  |  |
| 8 x 12         | \$2600.00 | \$127.59 |  |
| 10 x 12        | \$3456.00 | \$169.60 |  |
| 10 x 16        | \$3900.00 | \$191.39 |  |
| 12 x 16        | \$5000.00 | \$245.37 |  |

| UTILITY SHEDS |           |          |
|---------------|-----------|----------|
| SIZE          | PRICE RTO |          |
| 8 x 8         | \$2000.00 | \$98.15  |
| 8 x 12        | \$2600.00 | \$127.59 |
| 8 x 16        | \$3300.00 | \$161.94 |
| 10 x 12       | \$3456.00 | \$169.60 |
| 10 x 16       | \$3900.00 | \$191.39 |
| 10 x 24       | \$4900.00 | \$240.46 |
| 12 x 16       | \$5000.00 | \$245.37 |