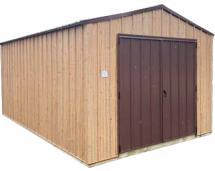

The **PORTABLE GARAGE** is for those who desire a garage that is movable. Flooring is suitable for car or truck parking.

#### **PRICE INCLUDES:**

9' x 7' OVERHEAD GARAGE DOOR 1 WINDOW 3/4" FLOOR FLOOR JOISTS EVERY 12" 36" ENTRY DOOR FREE DELIVERY WITHIN 100 MILES

| DELUXE GARAGES |             |          |
|----------------|-------------|----------|
| SIZE PRICE RTO |             |          |
| 12 x 24        | \$10,576.00 | \$519.01 |
| 14 x 24        | \$12,128.00 | \$595.17 |