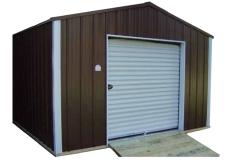

The **PORTABLE GARAGE** is for those who desire a garage that is movable. Flooring is suitable for car or truck parking.

#### **PRICE INCLUDES:**

9' x 7' OVERHEAD GARAGE DOOR 1 WINDOW 3/4" FLOOR FLOOR JOISTS EVERY 12" 36" ENTRY DOOR FREE DELIVERY WITHIN 100 MILES

| DELUXE GARAGES |             |          |
|----------------|-------------|----------|
| SIZE PRICE RTO |             |          |
| 12 x 24        | \$10,576.00 | \$519.01 |
| 14 x 24        | \$12,128.00 | \$595.17 |