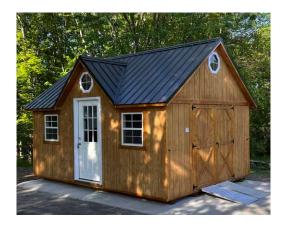

You may order the **CABINS** with either a **4'** or **6' PORCH** 

SHUTTERS and FLOWER BOXES are optional.

The **PORTABLE CABINS** are for those who want a movable and affordable lakeside cabin or getaway. Many people also just simply like the looks of the cabin for backyard storage or garden spots. The porch on the front makes this building a favorite for many people. A swing may be added to the porch. This building makes a very affordable office for a small business as well. The Portable Cabin is also available in the **LOFTED STYLE** for those who like the barn style roof.

| LOFTED CABINS |             |          |
|---------------|-------------|----------|
| SIZE          | PRICE       | RTO      |
| 10 x 16       | \$6200.00   | \$304.26 |
| 10 x 20       | \$7060.00   | \$346.46 |
| 10 x 24       | \$7632.00   | \$374.53 |
| 12 x 20       | \$8500.00   | \$417.13 |
| 12 x 24       | \$9360.00   | \$459.33 |
| 14 x 24       | \$10,500.00 | \$515.28 |
| 14 x 32       | \$13,248.00 | \$650.13 |
| 14 x 40       | \$15,840.00 | \$777.33 |