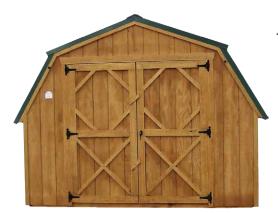

The **LOFTED BARN** has the barn style roof with tall walls. 6' 3" walls are standard with a loft overhead for storage.

The **LOFTED GARDEN SHED** is simply a LOFTED BARN with the double doors and an optional window on the side.

The **BARN** is built with a barn style roof and is the lowest priced building per square foot. Many satisfied customers choose this style for yard and garden tools. The 8' wide building comes with one 4' door and the 10 and 12' or larger buildings have two 3' doors (double doors) standard.