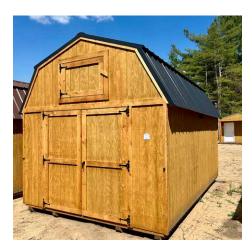

The **LOFTED BARN** has the barn style roof with tall walls. 6' 3" walls are standard with a loft overhead for storage.

The **LOFTED GARDEN SHED** is simply a LOFTED BARN with the double doors and an optional window on the side.

The **BARN** is built with a barn style roof and is the lowest priced building per square foot. Many satisfied customers choose this style for yard and garden tools. The 8' wide building comes with one 4' door and the 10 and 12' or larger buildings have two 3' doors (double doors) standard.