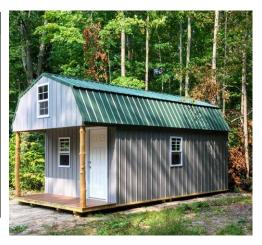

The **LOFTED BARN** has the barn style roof with tall walls. 6' 3" walls are standard with a loft overhead for storage.