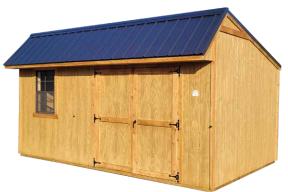

You may order the **CABINS** with either a **4'** or **6' PORCH** 

SHUTTERS and FLOWER BOXES are optional.

The **PORTABLE CABINS** are for those who want a movable and affordable lakeside cabin or getaway. Many people also just simply like the looks of the cabin for backyard storage or garden spots. The porch on the front makes this building a favorite for many people. A swing may be added to the porch. This building makes a very affordable office for a small business as well. The Portable Cabin is also available in the **LOFTED STYLE** for those who like the barn style roof.

The **LOFTED BARN** has the barn style roof with tall walls. 6' 3" walls are standard with a loft overhead for storage.