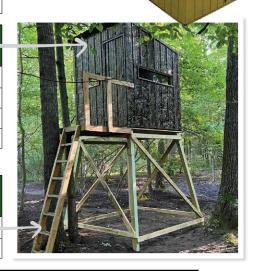

| DEER BLINDS |          |          |  |  |
|-------------|----------|----------|--|--|
| SIZE        | WINDOWS  |          |  |  |
|             | WITHOUT  | WITH     |  |  |
| 4 x 4       | \$400.00 | \$550.00 |  |  |
| 4 x 6       | \$450.00 | \$650.00 |  |  |
| 6 x 6       | \$550.00 | \$800.00 |  |  |

| CAMO DEER<br>Blinds |           |  |
|---------------------|-----------|--|
| SIZE                | PRICE     |  |
| 4 x 4               | \$950.00  |  |
| 4 x 6               | \$1050.00 |  |
| 6 x 6               | \$1250.00 |  |

| HUNTING BLIND<br>Platform |  |
|---------------------------|--|
| PRICE                     |  |
| \$350.00                  |  |
|                           |  |

**RENT TO OWN = RTO** <u>NO CREDIT APPLICATION</u> BUILDING WILL BE PICKED UP IF PAYMENTS ARE NOT KEPT CURRENT.