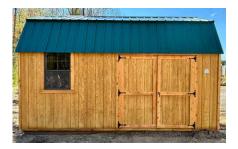

The **LOFTED GARDEN SHED** is simply a LOFTED BARN with the double doors and an optional window on the side.

The **BARN** is built with a barn style roof and is the lowest priced building per square foot. Many satisfied customers choose this style for yard and garden tools. The 8' wide building comes with one 4' door and the 10 and 12' or larger buildings have two 3' doors (double doors) standard.

The **GARDEN SHED** is a utility style building with the double doors on the side and with 1 window standard. Many people choose this shed for the window and it works well if you want to turn your building sideways. Window may be added or moved as desired.