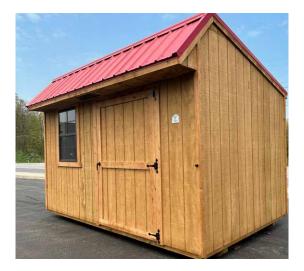

The **LOFTED GARDEN SHED** is simply a LOFTED BARN with the double doors and an optional window on the side.

The **BARN** is built with a barn style roof and is the lowest priced building per square foot. Many satisfied customers choose this style for yard and garden tools. The 8' wide building comes with one 4' door and the 10 and 12' or larger buildings have two 3' doors (double doors) standard.