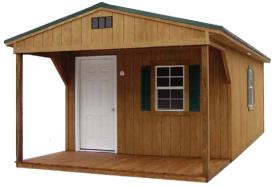

You may order the **CABINS** with either a **4'** or **6' PORCH** 

SHUTTERS and FLOWER BOXES are optional.

The **PORTABLE CABINS** are for those who want a movable and affordable lakeside cabin or getaway. Many people also just simply like the looks of the cabin for backyard storage or garden spots. The porch on the front makes this building a favorite for many people. A swing may be added to the porch. This building makes a very affordable office for a small business as well. The Portable Cabin is also available in the **LOFTED STYLE** for those who like the barn style roof.