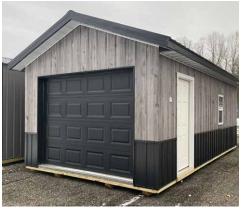

The **PORTABLE GARAGE** is for those who desire a garage that is movable. Flooring is suitable for car or truck parking.

#### **PRICE INCLUDES:**

9' x 7' OVERHEAD GARAGE DOOR 1 WINDOW 3/4" FLOOR FLOOR JOISTS EVERY 12" 36" ENTRY DOOR FREE DELIVERY WITHIN 100 MILES

| DELUXE GARAGES |             |          |
|----------------|-------------|----------|
| SIZE PRICE RTO |             |          |
| 12 x 24        | \$10,576.00 | \$519.01 |
| 14 x 24        | \$12,128.00 | \$595.17 |