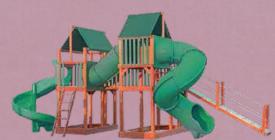

### **Q** Can I customize a swingset to fit my particular need?

**A** Absolutely!

You can mix and match different towers, swing beams, slides, etc. until you have a configuration you like!

Towers 2 - 4'x8' Split Level 5' & 7' Deck Heights 2 - 4'x4' Clapboard Roofs 5' Ladder

7' Turbo Tube Slide

6' Tower Tunnel 10' Waterfall Slide 5-Position Monkey Bar Lawn Swing 7' Rock Wall 6' Wobbly Bridge Glider Steering Wheel Telescope 2 Belt Swings Trapeze