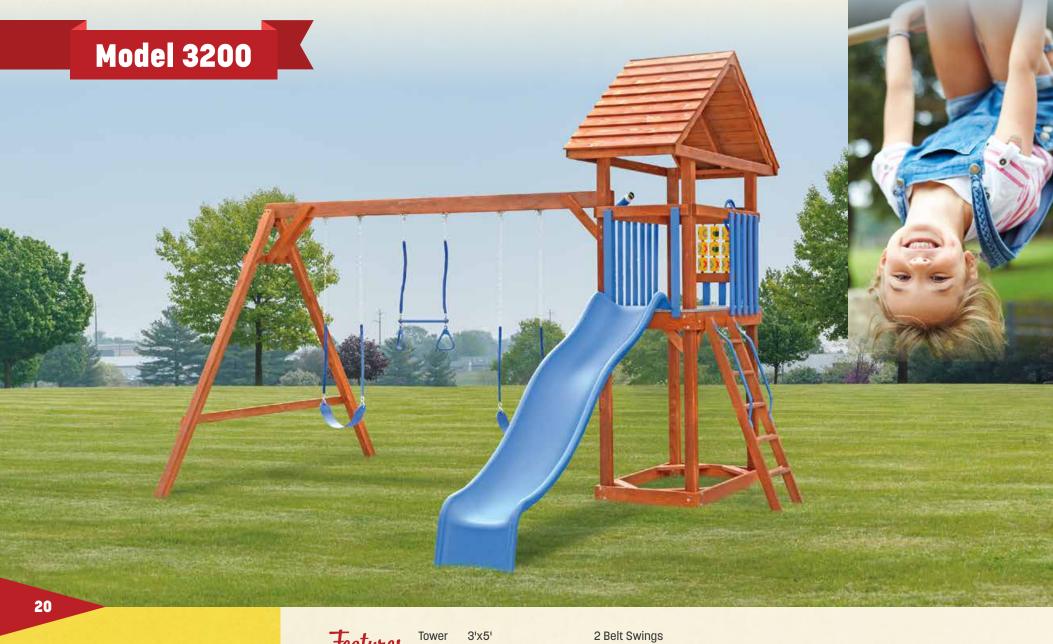

Tower 6'x8' Split Level 3', 5' & 7' Deck Heights Tarp Roof 3' & 5' Ladders 5' Rock Wall

7' Super Spiral Slide 3' Spiral Slide Steering Wheel 4-Position Monkey Bar

A

Plastic Glider 2 Belt Swings Trapeze Telescope