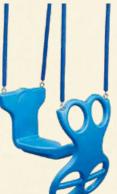

# **Options**

**Belt Swing** 

32

Swings

Options on this page are available with these accent colors unless otherwise noted:

**Wood Glider** 

**Duo-Glider** 

**Bucket Swing** 