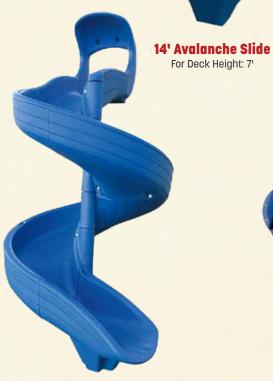

### Slides & Tunnels

Options on this page are available in these colors:

Super Spiral Slide For Deck Heights: 5', 7'

**10' Waterfall** For Deck Height: 5' **Tunnel Express** For Deck Heights: 3', 5', 7' **Sidewinder** For Deck Heights: 3', 5', 7'