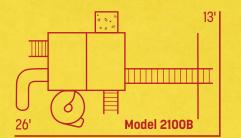

### Model 2100A

4

Features

Tower 4'x8' Split Level 5' & 7' Decks Tarp Roof 5' Ladder 7' Sidewinder Slide 14' Avalanche Slide 5' Super Spiral Slide 5-Position Monkey Bar Lawn Swing Plastic Glider 2 Belt Swings Trapeze Steering Wheel Telescope