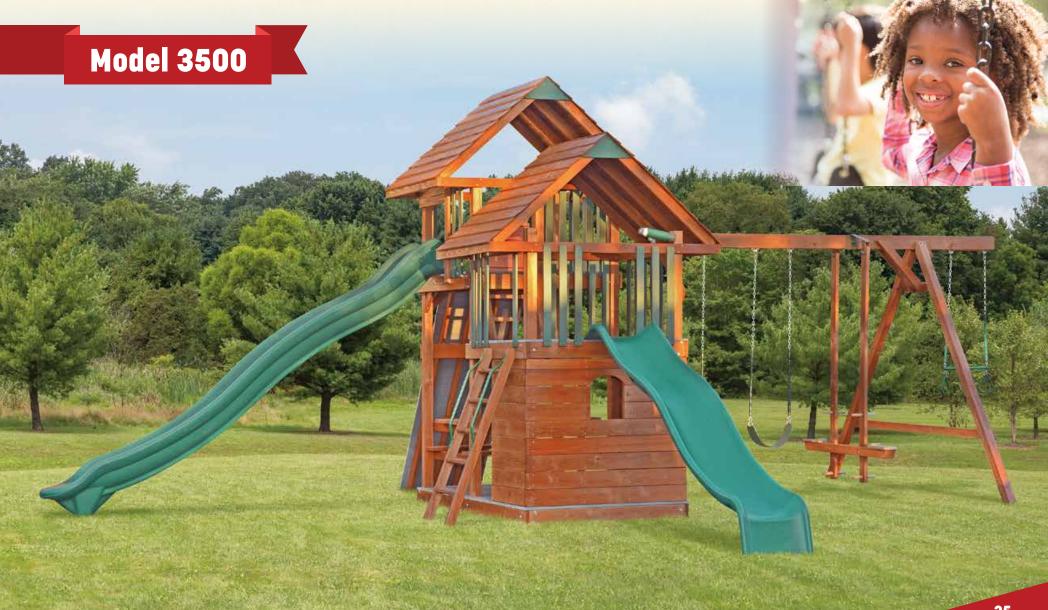

### Model 2500

10

Tower5'x9' Split Level<br/>5' & 7' Deck Heights<br/>Poly Roofs<br/>StepsRock Wall / Cargo Net7' Turbo Tube Slide7' Tunnel Express Slide

10' Waterfall Slide Bubble Panel Steering Wheel Telescope 4-Position Single Beam Wood Glider 2 Belt Swings Trapeze Tire Swing Bucket Swing