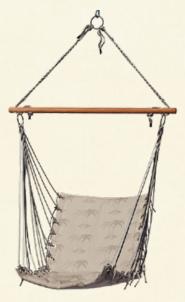

Trapeze

**Ball Swing** 

**Baby Swing** 

Available in Blue or Green Only

**Uni-Glider** 

Hammock Swing Available in Fabric as Shown Only

**Chair Swing** 

Web Swing