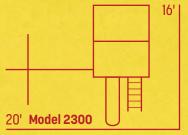

4'x6' 5' Deck Height Tarp Roof 5' Ladder 5' Rock Wall 10' Waterfall Slide **Steering Wheel** 

4-Position Monkey Bar Wood Glider 2 Belt Swings Trapeze

Tower 4'x6' 5' Deck Height Tarp Roof 5' Ladder 5' Rock Wall /Cargo Net 10' Waterfall Slide 7' Turbo Tube Slide Steering Wheel Telescope 4-Position Single Beam2 Belt SwingsBucket SwingTrapeze