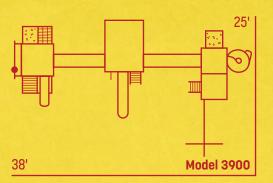

### Features

Towers 4'x8' Split Level 5' & 7' Deck Heights 4'x6' – 5' Deck Height 2 Tarp Roofs 5' Ramp 5' Ladder 7' Turbo Tube Slide 5' Super Spiral Slide 10' Waterfall Slide 3' Tower Tunnel 3' Bridge 4-Position Monkey Bar

de Wood Glider lide 2 Belt Swings e Trapeze Tic-Tac-Toe Steering Wheel ey Bar Telescope