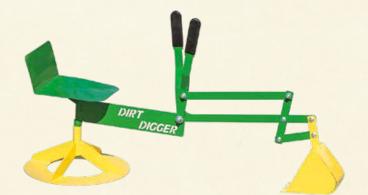

**Bridge** 3', 6', 9'

**Ramp** For Deck Height: 5'

**Dirt Digger** Available in Green, Blue, Maroon, and Orange

Child's Picnic Table Available in Stain Only Options on these pages are available with these accent colors unless otherwise noted: