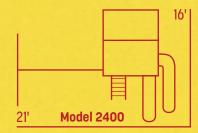

### **Q** Can I customize a swingset to fit my particular need?

**A** Absolutely!

You can mix and match different towers, swing beams, slides, etc. until you have a configuration you like!

Towers 2 - 4'x8' Split Level 5' & 7' Deck Heights 2 - 4'x4' Clapboard Roofs 5' Ladder

7' Turbo Tube Slide

6' Tower Tunnel 10' Waterfall Slide 5-Position Monkey Bar Lawn Swing 7' Rock Wall 6' Wobbly Bridge Glider Steering Wheel Telescope 2 Belt Swings Trapeze