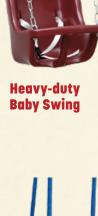

## Model 2800A

3-Position Single Beam5' Porch SwingBelt SwingHeavy-duty Baby Swing

16

Tower 2'x2' 5' Deck Height 10' Waterfall Slide 4-Positio⊤ Single Beam Wood Glider 2 Belt Swings Trapeze

ALANTARY MELAND

Trapeze

**Ball Swing** 

**Baby Swing** 

Available in Blue or Green Only

**Uni-Glider** 

Hammock Swing Available in Fabric as Shown Only

**Chair Swing** 

Web Swing