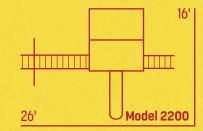

4'x6' 5' Deck Height Tarp Roof 5' Ladder 5' Rock Wall 10' Waterfall Slide **Steering Wheel** 

4-Position Monkey Bar Wood Glider 2 Belt Swings Trapeze

Tower 4'x6' 5' Deck Height Tarp Roof 5' Ladder 5' Rock Wall /Cargo Net 10' Waterfall Slide 7' Turbo Tube Slide Steering Wheel Telescope 4-Position Single Beam2 Belt SwingsBucket SwingTrapeze