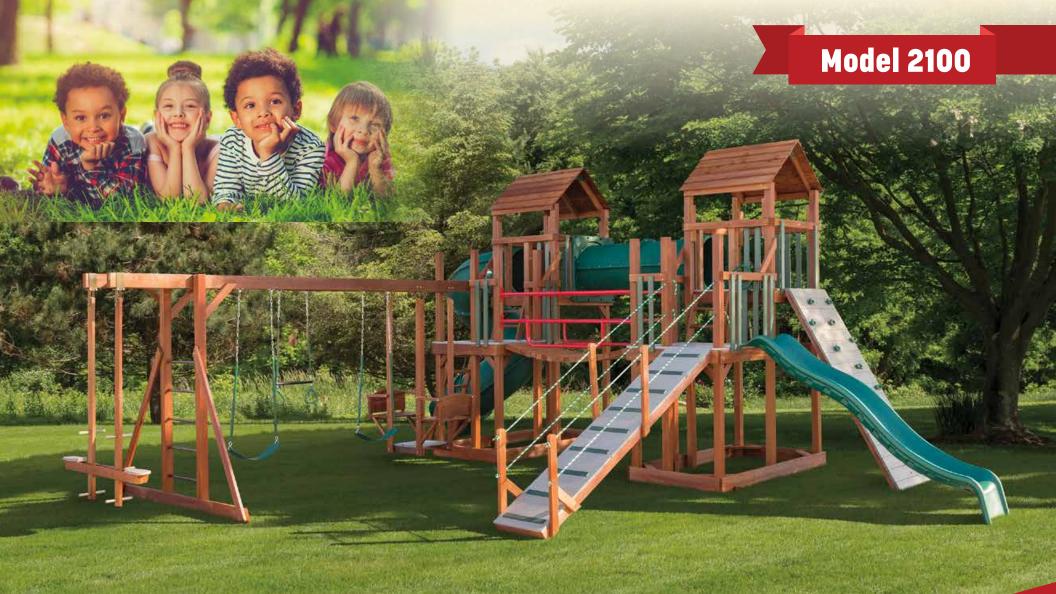

### Model 2100A

4

Features

Tower 4'x8' Split Level 5' & 7' Decks Tarp Roof 5' Ladder 7' Sidewinder Slide 14' Avalanche Slide 5' Super Spiral Slide 5-Position Monkey Bar Lawn Swing Plastic Glider 2 Belt Swings Trapeze Steering Wheel Telescope