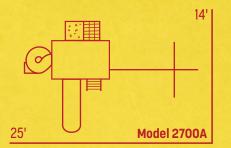

### **Q** Can I customize a swingset to fit my particular need?

**A** Absolutely!

You can mix and match different towers, swing beams, slides, etc. until you have a configuration you like!

Towers 2 - 4'x8' Split Level 5' & 7' Deck Heights 2 - 4'x4' Clapboard Roofs 5' Ladder

7' Turbo Tube Slide

6' Tower Tunnel 10' Waterfall Slide 5-Position Monkey Bar Lawn Swing 7' Rock Wall 6' Wobbly Bridge Glider Steering Wheel Telescope 2 Belt Swings Trapeze

### Model 2100A

4

Features

Tower 4'x8' Split Level 5' & 7' Decks Tarp Roof 5' Ladder 7' Sidewinder Slide 14' Avalanche Slide 5' Super Spiral Slide 5-Position Monkey Bar Lawn Swing Plastic Glider 2 Belt Swings Trapeze Steering Wheel Telescope