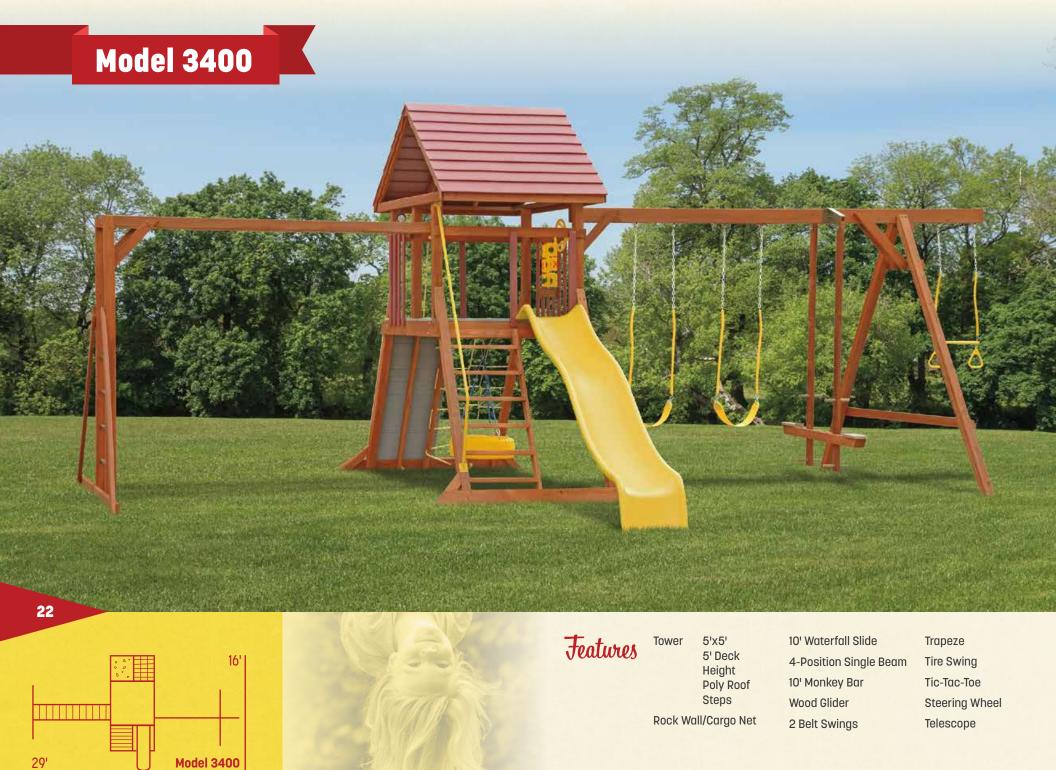

4-Position Single Beam
Wood Glider
2 Belt Swings
Trapeze
Tire Swing
Steering Wheel
Telescope

5'x8' Split Level 5' & 7' Deck Heights 2 Clapboard Roofs 5' Ladder 7' Rock Wall 14' Avalanche Slide 10' Waterfall Slide Picnic Table Steering Wheel Telescope 4-Position Single Beam Wood Glider 2 Belt Swings Trapeze