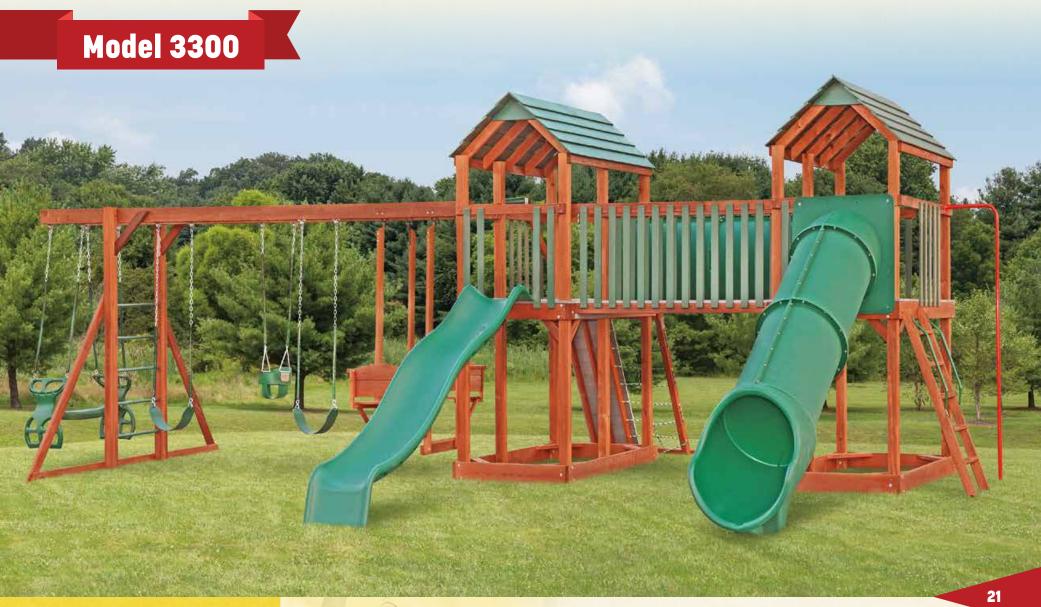

5'x5' 5' Deck Height Tarp Roof Steps

Rock Wall/Cargo Net 10' Waterfall Slide 2-Position Single Beam 2 Belt Swings

Tire Swing Steering Wheel Telescope

24

Tower 5'x5' 5' Deck Height Tarp Roof Steps Rock Wall/Cargo Net 10' Waterfall Slide 5' Sidewinder Slide

4-Position Single Beam
Wood Glider
2 Belt Swings
Trapeze
Tire Swing
Steering Wheel
Telescope

5'x8' Split Level 5' & 7' Deck Heights 2 Clapboard Roofs 5' Ladder 7' Rock Wall 14' Avalanche Slide 10' Waterfall Slide Picnic Table Steering Wheel Telescope 4-Position Single Beam Wood Glider 2 Belt Swings Trapeze