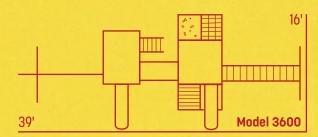

### **Q** Can I customize a swingset to fit my particular need?

**A** Absolutely!

You can mix and match different towers, swing beams, slides, etc. until you have a configuration you like!

Towers 2 - 4'x8' Split Level 5' & 7' Deck Heights 2 - 4'x4' Clapboard Roofs 5' Ladder

7' Turbo Tube Slide

6' Tower Tunnel 10' Waterfall Slide 5-Position Monkey Bar Lawn Swing 7' Rock Wall 6' Wobbly Bridge Glider Steering Wheel Telescope 2 Belt Swings Trapeze