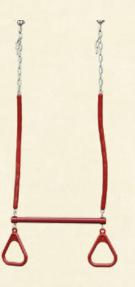

Trapeze

**Ball Swing** 

**Baby Swing** 

Available in Blue or Green Only

**Uni-Glider** 

Hammock Swing Available in Fabric as Shown Only

**Chair Swing** 

Web Swing