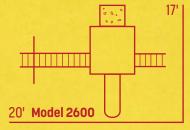

### Model 2100A

4

Features

Tower 4'x8' Split Level 5' & 7' Decks Tarp Roof 5' Ladder 7' Sidewinder Slide 14' Avalanche Slide 5' Super Spiral Slide 5-Position Monkey Bar Lawn Swing Plastic Glider 2 Belt Swings Trapeze Steering Wheel Telescope