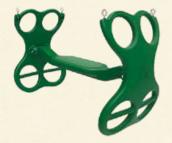

# **Options**

**Belt Swing** 

32

Swings

Options on this page are available with these accent colors unless otherwise noted:

**Wood Glider** 

**Duo-Glider** 

**Bucket Swing** 