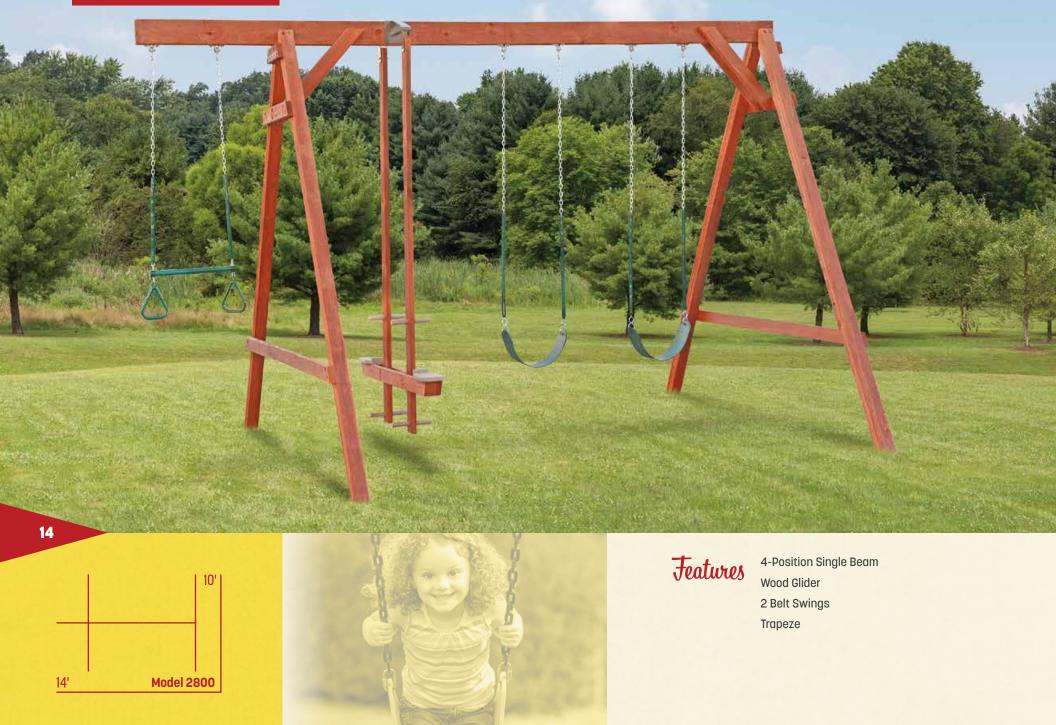

## Model 2800

## Model 2800A

3-Position Single Beam5' Porch SwingBelt SwingHeavy-duty Baby Swing

16

Tower 2'x2' 5' Deck Height 10' Waterfall Slide 4-Positio⊤ Single Beam Wood Glider 2 Belt Swings Trapeze

ALANTARY MELAND