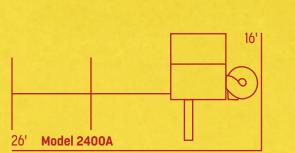

### Model 2100A

4

Features

Tower 4'x8' Split Level 5' & 7' Decks Tarp Roof 5' Ladder 7' Sidewinder Slide 14' Avalanche Slide 5' Super Spiral Slide 5-Position Monkey Bar Lawn Swing Plastic Glider 2 Belt Swings Trapeze Steering Wheel Telescope