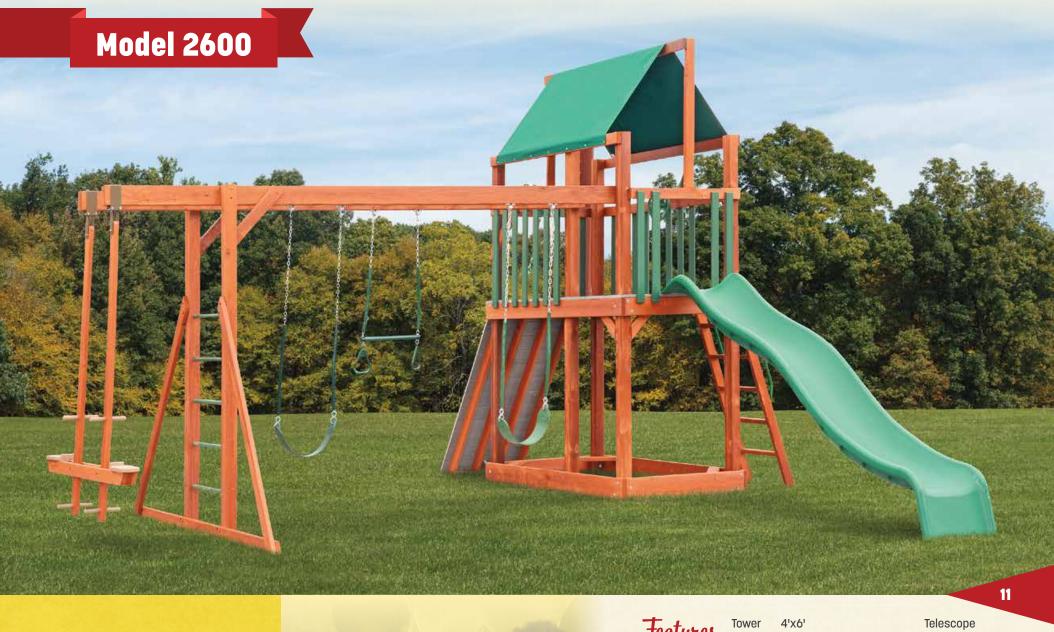

### Model 2100A

4

Features

Tower 4'x8' Split Level 5' & 7' Decks Tarp Roof 5' Ladder 7' Sidewinder Slide 14' Avalanche Slide 5' Super Spiral Slide 5-Position Monkey Bar Lawn Swing Plastic Glider 2 Belt Swings Trapeze Steering Wheel Telescope