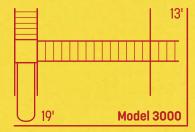

wings Trapeze Tire Swing Bucket Swing







4'x6' 5' Deck Height Tarp Roof 5' Ladder 5' Rock Wall 10' Waterfall Slide **Steering Wheel** 

4-Position Monkey Bar Wood Glider 2 Belt Swings Trapeze









Tower 4'x6' 5' Deck Height Tarp Roof 5' Ladder 5' Rock Wall /Cargo Net 10' Waterfall Slide 7' Turbo Tube Slide Steering Wheel Telescope 4-Position Single Beam2 Belt SwingsBucket SwingTrapeze

## Model 2800



## Model 2800A





3-Position Single Beam5' Porch SwingBelt SwingHeavy-duty Baby Swing





16



Tower 2'x2' 5' Deck Height 10' Waterfall Slide 4-Positio⊤ Single Beam Wood Glider 2 Belt Swings Trapeze

ALANTARY MELAND

## Model 2900A





Tower 2'x2' 5' Deck Height 10' Waterfall Slide 4-Position Single Beam

Lawn Swing Wood Glider 2 Belt Swings

The Call of the



Walter States







Features

Tower 2'x2' 5' Deck Height 5' Ladder 10' Waterfall Slide 2 Belt Swings 5-Position Monkey Bar Trapeze Lawn Swing Wood Glider





Tower 4'x6' 5' Deck Height Clapboard Roof 5' Ladder

Telescope 5' Rock Wall 8' Rope Bridge 10' Waterfall Slide 3-Position Single Beam 1 Belt Swing 1 Uni-Glider 1 – 2' Porch Swing Steering Wheel





5' Deck Height Clapboard Roof 5' Ladder 10' Waterfall Slide **3-Position Single Beam** 

**Steering Wheel** Trapeze Telescope Tic-Tac-Toe







5' Deck Heights 2 – Poly Roofs 5' Ladder 5' Rock Wall/Cargo Net Fireman's Pole 6' Bridge 6' Tower Tunnel

2 - 4'x6' Towers

5-Position Monkey Bar Lawn Swing Plastic Glider 2 Belt Swings Bucket Swing Steering Wheel Telescope









5'x5' 5' Deck Height Tarp Roof Steps

Rock Wall/Cargo Net 10' Waterfall Slide 2-