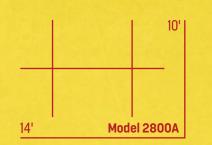

## Model 2800A

3-Position Single Beam5' Porch SwingBelt SwingHeavy-duty Baby Swing

16

Tower 2'x2' 5' Deck Height 10' Waterfall Slide 4-Positio⊤ Single Beam Wood Glider 2 Belt Swings Trapeze

ALANTARY MELAND