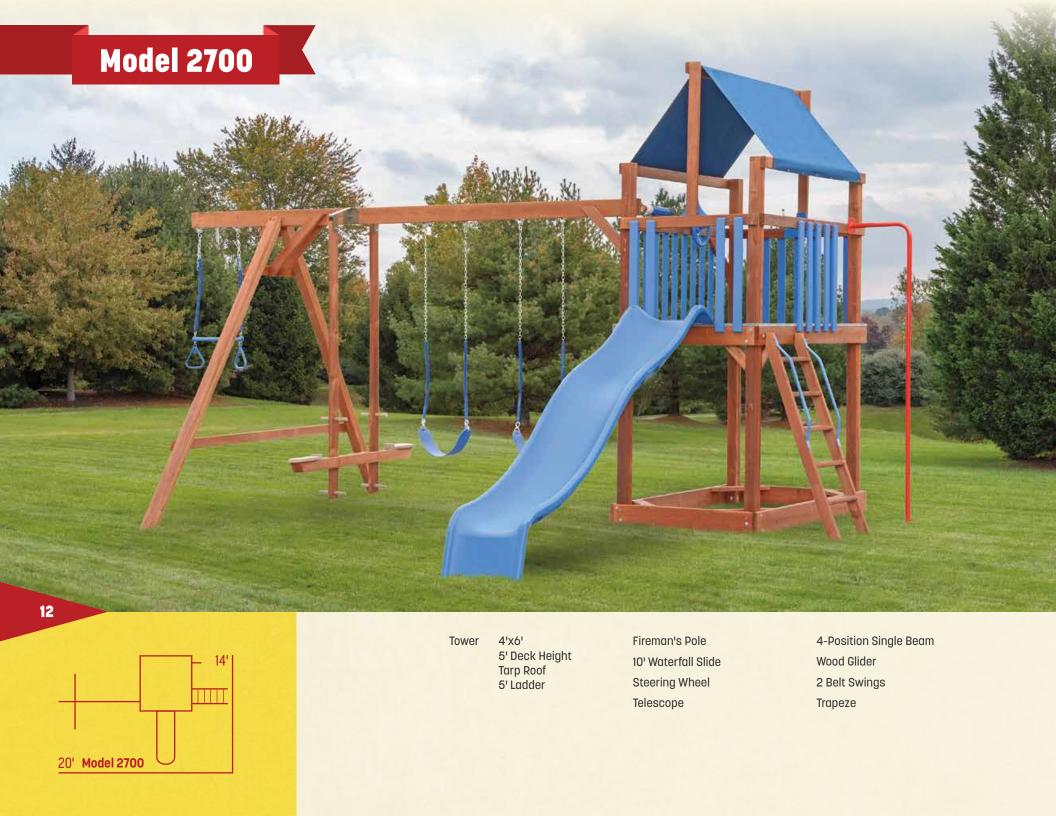

### **Q** Can I customize a swingset to fit my particular need?

**A** Absolutely!

You can mix and match different towers, swing beams, slides, etc. until you have a configuration you like!

Towers 2 - 4'x8' Split Level 5' & 7' Deck Heights 2 - 4'x4' Clapboard Roofs 5' Ladder

7' Turbo Tube Slide

6' Tower Tunnel 10' Waterfall Slide 5-Position Monkey Bar Lawn Swing 7' Rock Wall 6' Wobbly Bridge Glider Steering Wheel Telescope 2 Belt Swings Trapeze

### Model 2100A

4

Features

Tower 4'x8' Split Level 5' & 7' Decks Tarp Roof 5' Ladder 7' Sidewinder Slide 14' Avalanche Slide 5' Super Spiral Slide 5-Position Monkey Bar Lawn Swing Plastic Glider 2 Belt Swings Trapeze Steering Wheel Telescope