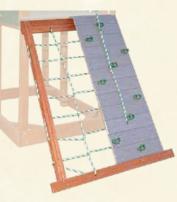

### Climbers & Other Options

4'x4' Picnic Table

34

**Cargo Net** For Deck Heights: 5', 7'

Cargo Net / Rock Wall For Deck Heights: 5', 7' **Rock Wall** For Deck Heights: 5', 7'

**6' Wobbly Bridge** Available in Red Only