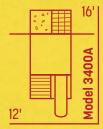

### Model 2100A

4

Features

Tower 4'x8' Split Level 5' & 7' Decks Tarp Roof 5' Ladder 7' Sidewinder Slide 14' Avalanche Slide 5' Super Spiral Slide 5-Position Monkey Bar Lawn Swing Plastic Glider 2 Belt Swings Trapeze Steering Wheel Telescope