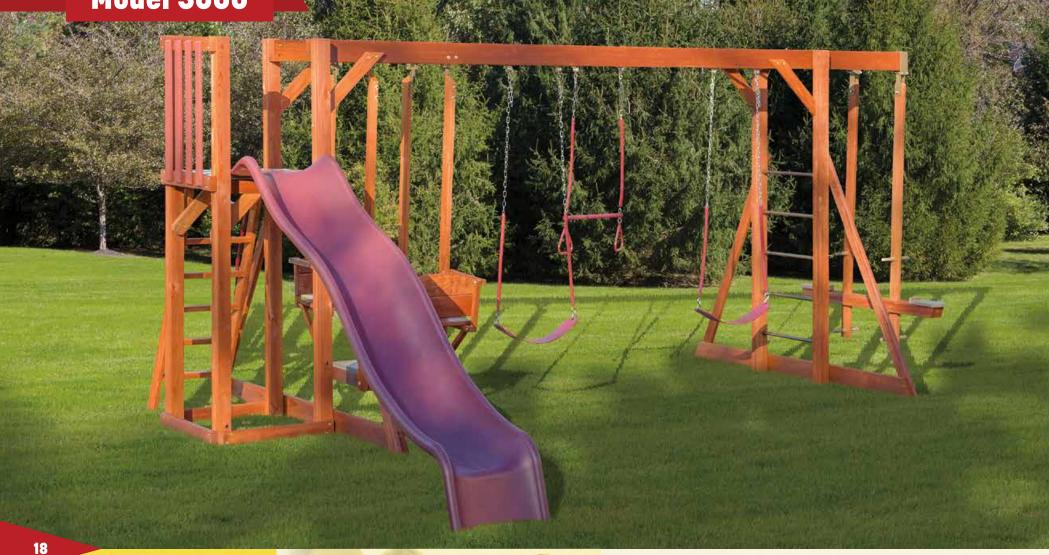

## Model 2800

## Model 2800A

3-Position Single Beam5' Porch SwingBelt SwingHeavy-duty Baby Swing

16

Tower 2'x2' 5' Deck Height 10' Waterfall Slide 4-Positio⊤ Single Beam Wood Glider 2 Belt Swings Trapeze

ALANTARY MELAND