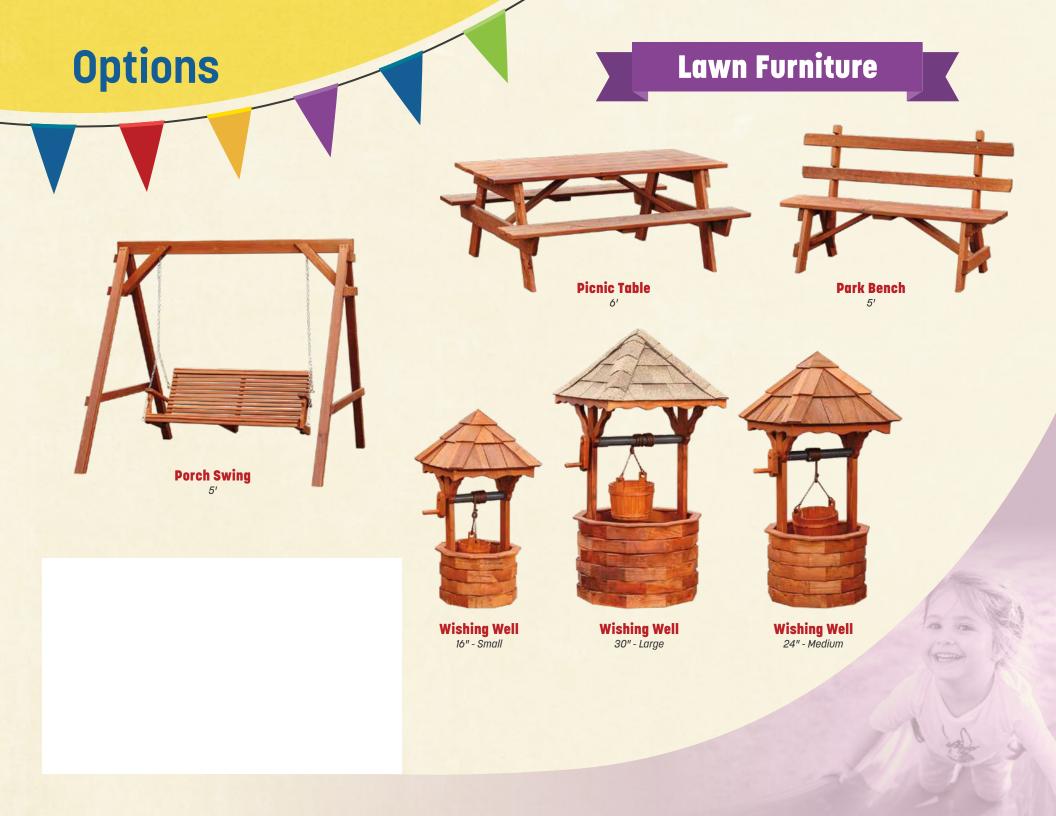

### Climbers & Other Options

4'x4' Picnic Table

34

**Cargo Net** For Deck Heights: 5', 7'

Cargo Net / Rock Wall For Deck Heights: 5', 7' **Rock Wall** For Deck Heights: 5', 7'

**6' Wobbly Bridge** Available in Red Only

**Bridge** 3', 6', 9'

**Ramp** For Deck Height: 5'

**Dirt Digger** Available in Green, Blue, Maroon, and Orange

Child's Picnic Table Available in Stain Only Options on these pages are available with these accent colors unless otherwise noted: