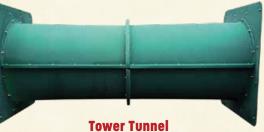

7' Turbo Tube Slide

6' Tower Tunnel 10' Waterfall Slide 5-Position Monkey Bar Lawn Swing 7' Rock Wall 6' Wobbly Bridge Glider Steering Wheel Telescope 2 Belt Swings Trapeze

**Steering Wheel** Trapeze Telescope Tic-Tac-Toe

5' Deck Heights 2 – Poly Roofs 5' Ladder 5' Rock Wall/Cargo Net Fireman's Pole 6' Bridge 6' Tower Tunnel

2 - 4'x6' Towers

5-Position Monkey Bar Lawn Swing Plastic Glider 2 Belt Swings Bucket Swing Steering Wheel Telescope