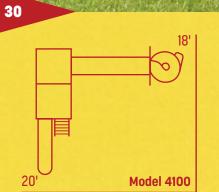

#### **Back View**

28

4'x4' 5' Deck Height Poly Roof 5' Ladder Super Spiral Slide 3-Position Single Beam Heavy-duty Baby Swing 2 Belt Swings Steering Wheel Telescope

-----

3 Towers 4'x8' Split Level – 5' & 7' Deck Heights

> 6'x 8' with 4'x6' Playhouse – 7' Deck Height Bottom Level Floor with 4' Porch Swing

5'x5' Tower 5' Deck Height Clapboard Roofs 8' Slope Bridge 9' Straight Bridge 6' Track Swing 7' Rock Wall 7' Ladder 5' Ladder 7' Fireman's Pole 5' Rock Wall / Cargo Net 10' Waterfall Slide 14' Avalanche Slide 7' Super Spiral Slide 4-Position Single Beam 2 Belt Swings Trapeze Web Swing Heavy-duty Baby Swing Ship's Wheel Megaphone Tire Swing Tic-Tac-Toe