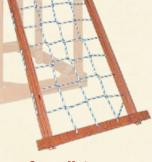

### Climbers & Other Options

4'x4' Picnic Table

34

**Cargo Net** For Deck Heights: 5', 7'

Cargo Net / Rock Wall For Deck Heights: 5', 7' **Rock Wall** For Deck Heights: 5', 7'

**6' Wobbly Bridge** Available in Red Only