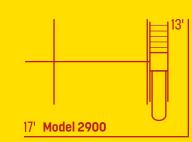

## Model 2900A

Tower 2'x2' 5' Deck Height 10' Waterfall Slide 4-Position Single Beam

Lawn Swing Wood Glider 2 Belt Swings

The Call of the

Walter States

Features

Tower 2'x2' 5' Deck Height 5' Ladder 10' Waterfall Slide 2 Belt Swings 5-Position Monkey Bar Trapeze Lawn Swing Wood Glider