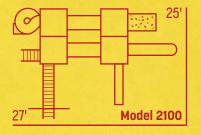

### Model 2100A

4

Features

Tower 4'x8' Split Level 5' & 7' Decks Tarp Roof 5' Ladder 7' Sidewinder Slide 14' Avalanche Slide 5' Super Spiral Slide 5-Position Monkey Bar Lawn Swing Plastic Glider 2 Belt Swings Trapeze Steering Wheel Telescope