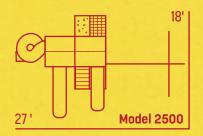

### Model 2500

10

Tower5'x9' Split Level<br/>5' & 7' Deck Heights<br/>Poly Roofs<br/>StepsRock Wall / Cargo Net7' Turbo Tube Slide7' Tunnel Express Slide

10' Waterfall Slide Bubble Panel Steering Wheel Telescope 4-Position Single Beam Wood Glider 2 Belt Swings Trapeze Tire Swing Bucket Swing

4'x6' 5' Deck Height Tarp Roof 5' Ladder 5' Rock Wall 10' Waterfall Slide **Steering Wheel** 

4-Position Monkey Bar Wood Glider 2 Belt Swings Trapeze

Tower 4'x6' 5' Deck Height Tarp Roof 5' Ladder 5' Rock Wall /Cargo Net 10' Waterfall Slide 7' Turbo Tube Slide Steering Wheel Telescope 4-Position Single Beam2 Belt SwingsBucket SwingTrapeze