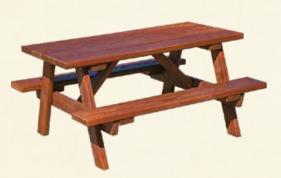

### Climbers & Other Options

4'x4' Picnic Table

34

**Cargo Net** For Deck Heights: 5', 7'

Cargo Net / Rock Wall For Deck Heights: 5', 7' **Rock Wall** For Deck Heights: 5', 7'

**6' Wobbly Bridge** Available in Red Only

**Bridge** 3', 6', 9'

**Ramp** For Deck Height: 5'

**Dirt Digger** Available in Green, Blue, Maroon, and Orange

Child's Picnic Table Available in Stain Only Options on these pages are available with these accent colors unless otherwise noted: