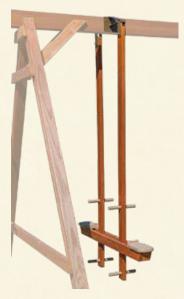

# **Options**

**Belt Swing** 

32

Swings

Options on this page are available with these accent colors unless otherwise noted:

**Wood Glider** 

**Duo-Glider** 

**Bucket Swing** 