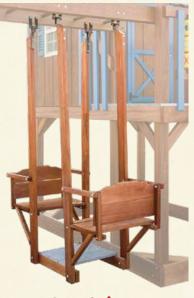

**Fireman's Pole** Available in Red Only For Deck Heights: 5', 7'

Lawn Swing

Surf Swing

1

**Cyclone Swing** Available with 6' Track