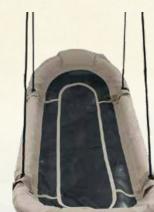

Trapeze

**Ball Swing** 

**Baby Swing** 

Available in Blue or Green Only

**Uni-Glider** 

Hammock Swing Available in Fabric as Shown Only

**Chair Swing** 

Web Swing