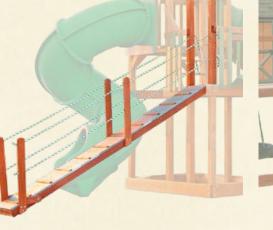

### Climbers & Other Options

4'x4' Picnic Table

34

**Cargo Net** For Deck Heights: 5', 7'

Cargo Net / Rock Wall For Deck Heights: 5', 7' **Rock Wall** For Deck Heights: 5', 7'

**6' Wobbly Bridge** Available in Red Only

**Bridge** 3', 6', 9'

**Ramp** For Deck Height: 5'

**Dirt Digger** Available in Green, Blue, Maroon, and Orange

Child's Picnic Table Available in Stain Only Options on these pages are available with these accent colors unless otherwise noted: