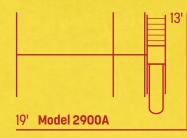

## Model 2900A

Tower 2'x2' 5' Deck Height 10' Waterfall Slide 4-Position Single Beam

Lawn Swing Wood Glider 2 Belt Swings

The Call of the

Walter States

Features

Tower 2'x2' 5' Deck Height 5' Ladder 10' Waterfall Slide 2 Belt Swings 5-Position Monkey Bar Trapeze Lawn Swing Wood Glider