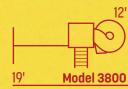

### **Q** Can I customize a swingset to fit my particular need?

**A** Absolutely!

You can mix and match different towers, swing beams, slides, etc. until you have a configuration you like!

Towers 2 - 4'x8' Split Level 5' & 7' Deck Heights 2 - 4'x4' Clapboard Roofs 5' Ladder

7' Turbo Tube Slide

6' Tower Tunnel 10' Waterfall Slide 5-Position Monkey Bar Lawn Swing 7' Rock Wall 6' Wobbly Bridge Glider Steering Wheel Telescope 2 Belt Swings Trapeze