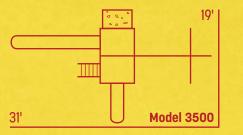

### Model 2500

10

Tower5'x9' Split Level<br/>5' & 7' Deck Heights<br/>Poly Roofs<br/>StepsRock Wall / Cargo Net7' Turbo Tube Slide7' Tunnel Express Slide

10' Waterfall Slide Bubble Panel Steering Wheel Telescope 4-Position Single Beam Wood Glider 2 Belt Swings Trapeze Tire Swing Bucket Swing