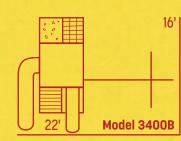

Tower 6'x8' Split Level 3', 5' & 7' Deck Heights Tarp Roof 3' & 5' Ladders 5' Rock Wall

7' Super Spiral Slide 3' Spiral Slide Steering Wheel 4-Position Monkey Bar

A

Plastic Glider 2 Belt Swings Trapeze Telescope