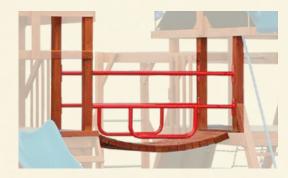

# **Options**

**Belt Swing** 

32

Swings

Options on this page are available with these accent colors unless otherwise noted:

**Wood Glider** 

**Duo-Glider** 

**Bucket Swing** 

Trapeze

**Ball Swing** 

**Baby Swing** 

Available in Blue or Green Only

**Uni-Glider** 

Hammock Swing Available in Fabric as Shown Only

**Chair Swing** 

Web Swing