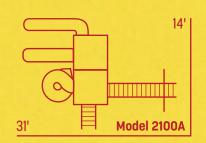

### Model 2100A

4

Features

Tower 4'x8' Split Level 5' & 7' Decks Tarp Roof 5' Ladder 7' Sidewinder Slide 14' Avalanche Slide 5' Super Spiral Slide 5-Position Monkey Bar Lawn Swing Plastic Glider 2 Belt Swings Trapeze Steering Wheel Telescope