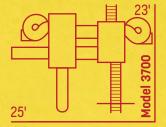

### **Q** Can I customize a swingset to fit my particular need?

**A** Absolutely!

You can mix and match different towers, swing beams, slides, etc. until you have a configuration you like!

Towers 2 - 4'x8' Split Level 5' & 7' Deck Heights 2 - 4'x4' Clapboard Roofs 5' Ladder

7' Turbo Tube Slide

6' Tower Tunnel 10' Waterfall Slide 5-Position Monkey Bar Lawn Swing 7' Rock Wall 6' Wobbly Bridge Glider Steering Wheel Telescope 2 Belt Swings Trapeze