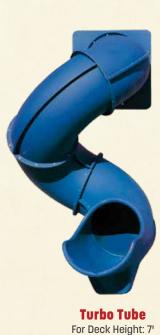

### Model 2500

10

Tower5'x9' Split Level<br/>5' & 7' Deck Heights<br/>Poly Roofs<br/>StepsRock Wall / Cargo Net7' Turbo Tube Slide7' Tunnel Express Slide

10' Waterfall Slide Bubble Panel Steering Wheel Telescope 4-Position Single Beam Wood Glider 2 Belt Swings Trapeze Tire Swing Bucket Swing

4'x6' 5' Deck Height Tarp Roof 5' Ladder 5' Rock Wall 10' Waterfall Slide **Steering Wheel** 

4-Position Monkey Bar Wood Glider 2 Belt Swings Trapeze

Tower 4'x6' 5' Deck Height Tarp Roof 5' Ladder 5' Rock Wall /Cargo Net 10' Waterfall Slide 7' Turbo Tube Slide Steering Wheel Telescope 4-Position Single Beam2 Belt SwingsBucket SwingTrapeze