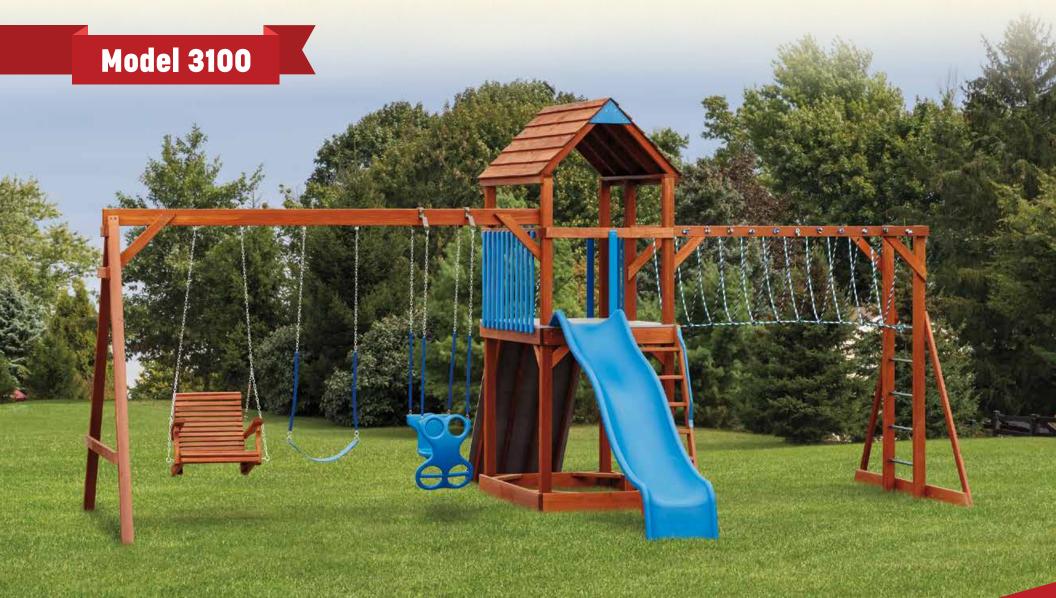

### Model 2100A

4

Features

Tower 4'x8' Split Level 5' & 7' Decks Tarp Roof 5' Ladder 7' Sidewinder Slide 14' Avalanche Slide 5' Super Spiral Slide 5-Position Monkey Bar Lawn Swing Plastic Glider 2 Belt Swings Trapeze Steering Wheel Telescope