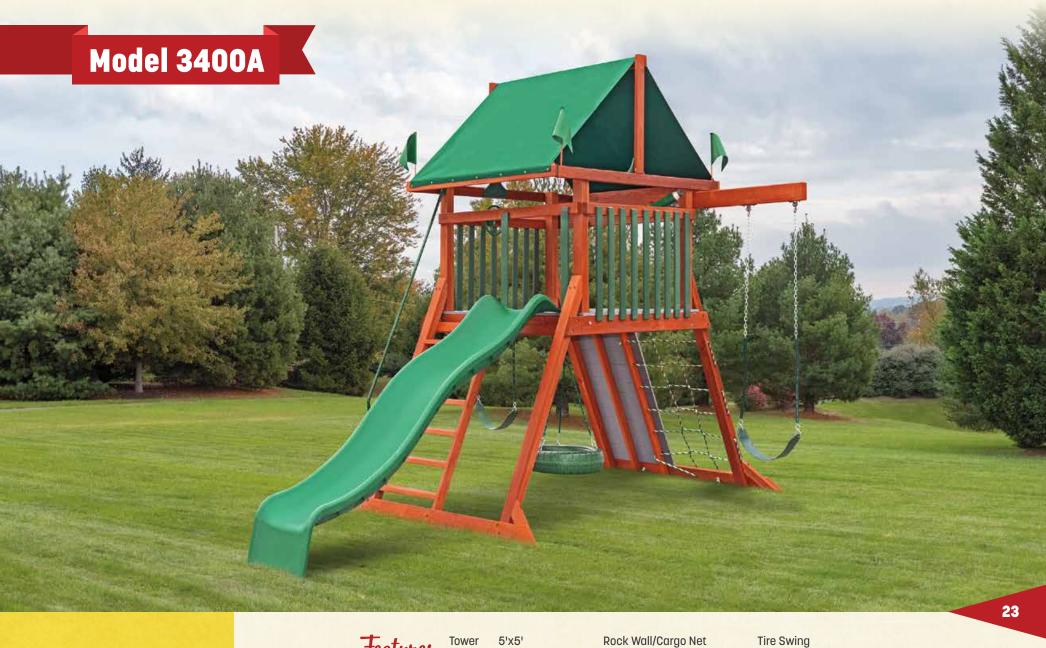

5'x5' 5' Deck Height Tarp Roof Steps

Rock Wall/Cargo Net 10' Waterfall Slide 2-Position Single Beam 2 Belt Swings

Tire Swing Steering Wheel Telescope

24

Tower 5'x5' 5' Deck Height Tarp Roof Steps Rock Wall/Cargo Net 10' Waterfall Slide 5' Sidewinder Slide