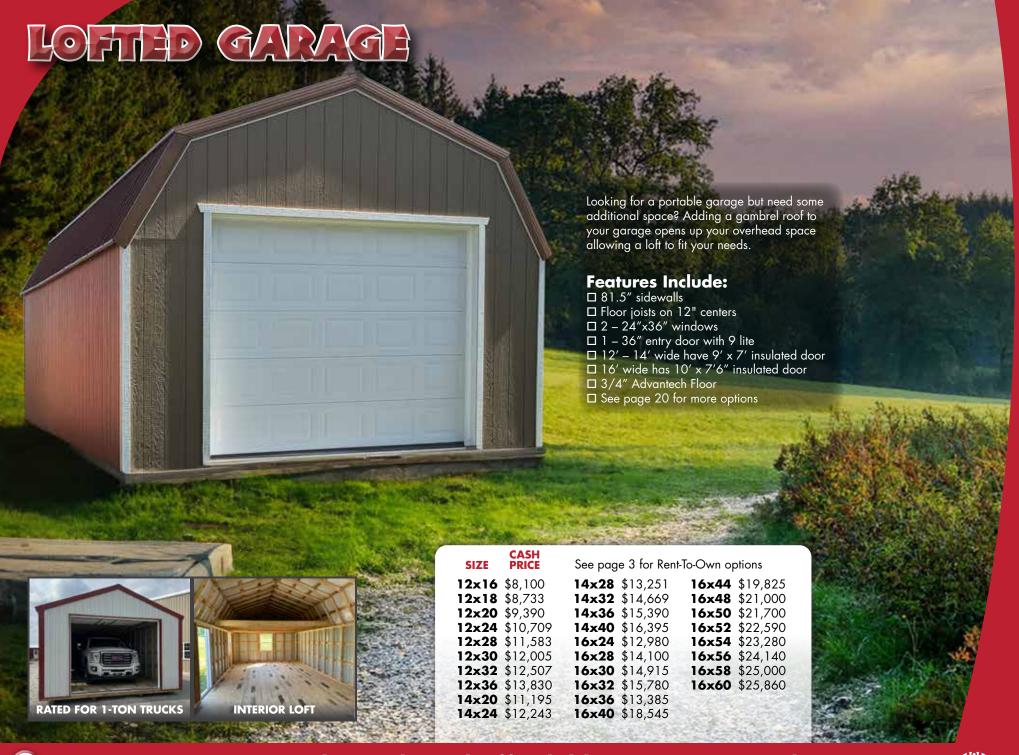

### LOFTED BARR

The Lofted Barn from Harmony Structures provides extra storage with its loft, offering ample room for your mower and garden tools without needing a larger building.

### Features Include:

- ☐ All sizes have 76.5" walls
- □ Includes full loft except for access area
- ☐ 6' double door except
- □ 8' wide has single 5<sup>'</sup>4" door
- ☐ See page 20 for more options

| 3122  | · Kide  | occ pag. | C O IOI ROIII I | 0 0 11111 0 | 3110113  |       |                  |
|-------|---------|----------|-----------------|-------------|----------|-------|------------------|
| 10x12 | \$4,150 | 12x24    | \$8,940         | 14x36       | \$13,510 | 16x48 | \$18,700         |
| 10x14 | \$4,540 | 12x28    | \$9,790         | 14x40       | \$14,490 | 16x50 | \$19,3 <i>75</i> |
| 10x16 | \$4,920 | 12x30    | \$10,200        | 16x24       | \$10,870 | 16x52 | \$20,250         |
| 10x18 | \$5,320 | 12x32    | \$10,690        | 16x28       | \$11,950 | 16x54 | \$20,925         |
| 10x20 | \$5,720 | 12x36    | \$11,990        | 16x30       | \$12,750 | 16x56 | \$21,700         |
| 12x14 | \$5,660 | 14x20    | \$9,430         | 16x32       | \$13,600 | 16x58 | \$22,470         |
| 12x16 | \$6,380 | 14x24    | \$10,450        | 16x36       | \$15,175 | 16x60 | \$23,250         |
| 12x18 | \$7,000 | 14x28    | \$11,430        | 16x40       | \$16,300 |       |                  |
| 12x20 | \$7,645 | 14x32    | \$12,820        | 16x44       | \$17,550 |       |                  |

See page 3 for Rent-To-Own options