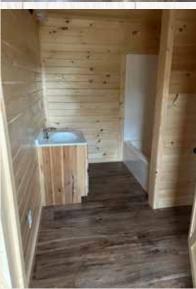

### INTERIOR FINISHED OUT CABING

Dreaming of a weekend cabin or an Airbnb rental? Look no further! Our turnkey cabins come fully prepared and ready for your appliances. With endless customization options, your perfect retreat is within reach. Enjoy the convenience of having your cabin delivered and ready to go, so you can focus on relaxation and making memories.

#### Standard Features Include:

- ☐ Sprayfoam wall, floor & ceiling
- ☐ Electrical & plumbing
- ☐ Kitchen with Formica counter tops
- ☐ Full bath

SIZE

☐ Master bedroom

- □ Water heater
- ☐ Pine carsiding walls & ceilings
- ☐ Vinyl snap lock floating floor
- ☐ Washer and dryer hookup☐ Lots of custom options
- ☐ Mini split hook up or AC unit