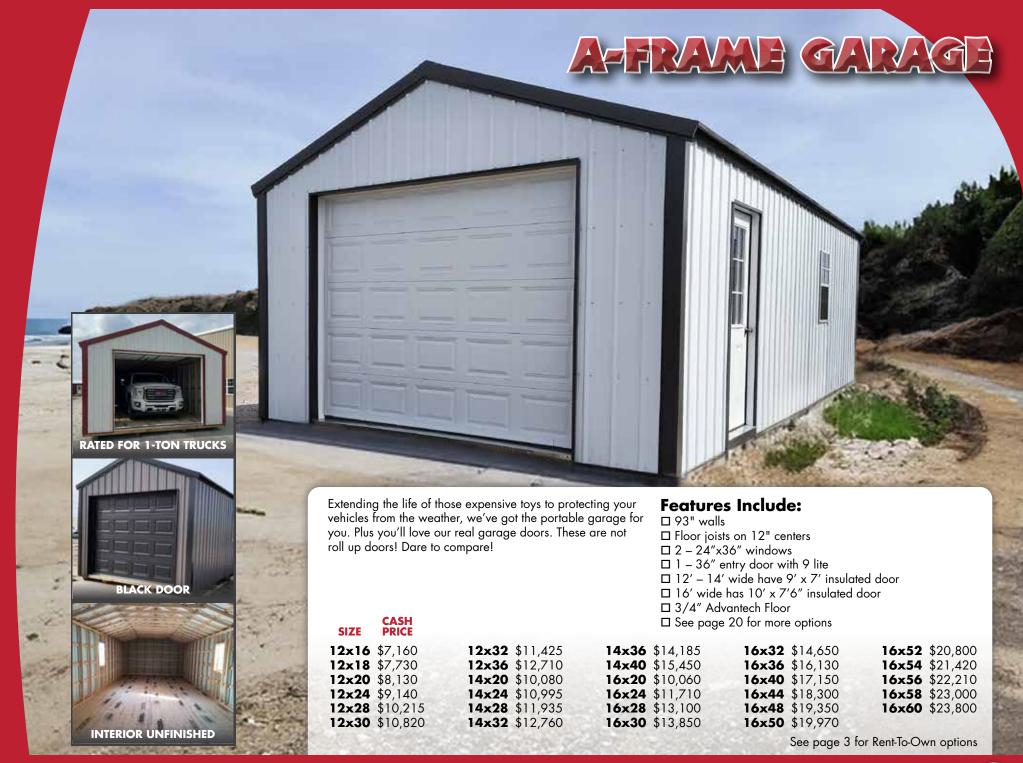

# ECONOMY BUILDINGS

Need storage space on a limited budget? Our economy buildings offer well-trimmed, sturdy, and vented solutions that won't disappoint. Affordable and reliable, they will meet or exceed your storage needs.

| SIZE  | PRICE   |       |         |
|-------|---------|-------|---------|
| 8x12  | \$2,402 | 10×24 | \$5,100 |
| 8x15  | \$2,898 | 12x16 | \$4,633 |
|       | \$3,612 | 12x20 | \$5,423 |
| 10x20 | \$4,250 | 12x24 | \$6,247 |
|       |         |       |         |

CACH

□ See page 20 for more options□ See page 3 for Rent-To-Own options