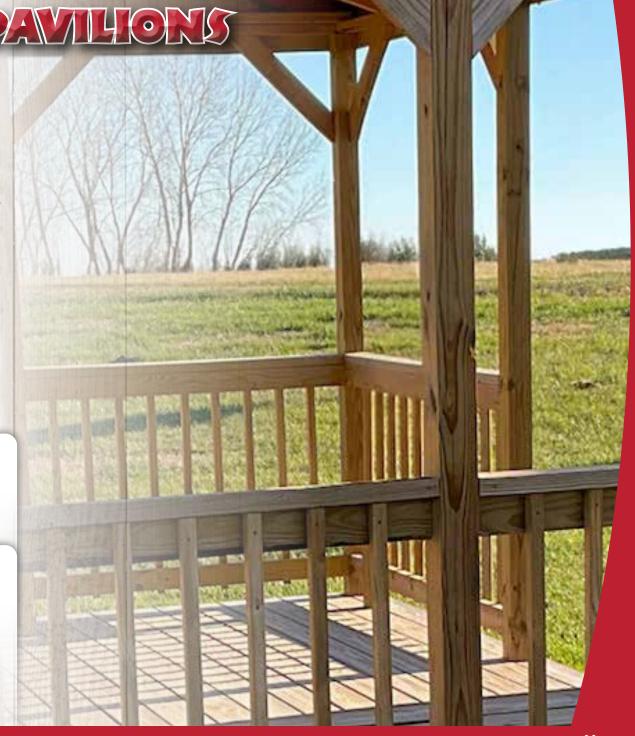

# SIDE PORCH & PAYILIONS

Enhance your Harmony Structures building with our stylish side porches and pavilion-style porches, crafted from treated wood for lasting durability. These versatile additions not only increase your outdoor living space but also add a touch of elegance to any structure. Ideal for relaxing, entertaining, or providing sheltered entryways, our porches combine functionality and aesthetic appeal, making them the perfect upgrade for your home. Transform your outdoor experience with Harmony Structures' premium porches.

#### Features Include:

- ☐ Treated wood where exposed to weather
- ☐ Metal roof
- ☐ Wood railing with 5' opening
- ☐ Pavilion has opening on both sides

### **Popular Options:**

- ☐ Composite floor
- ☐ Vinyl covered posts
- □ Vinyl railing

| SIZE | CASH<br>PRICE | SIDE | PORCH |
|------|---------------|------|-------|
|      |               |      |       |