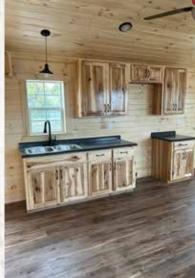

### INTERIOR FINISHED OUT CABING

Dreaming of a weekend cabin or an Airbnb rental? Look no further! Our turnkey cabins come fully prepared and ready for your appliances. With endless customization options, your perfect retreat is within reach. Enjoy the convenience of having your cabin delivered and ready to go, so you can focus on relaxation and making memories.

#### Standard Features Include:

- ☐ Sprayfoam wall, floor & ceiling
- ☐ Electrical & plumbing
- ☐ Kitchen with Formica counter tops
- ☐ Full bath

SIZE

☐ Master bedroom

- □ Water heater
- ☐ Pine carsiding walls & ceilings
- ☐ Vinyl snap lock floating floor
- ☐ Washer and dryer hookup☐ Lots of custom options
- ☐ Mini split hook up or AC unit