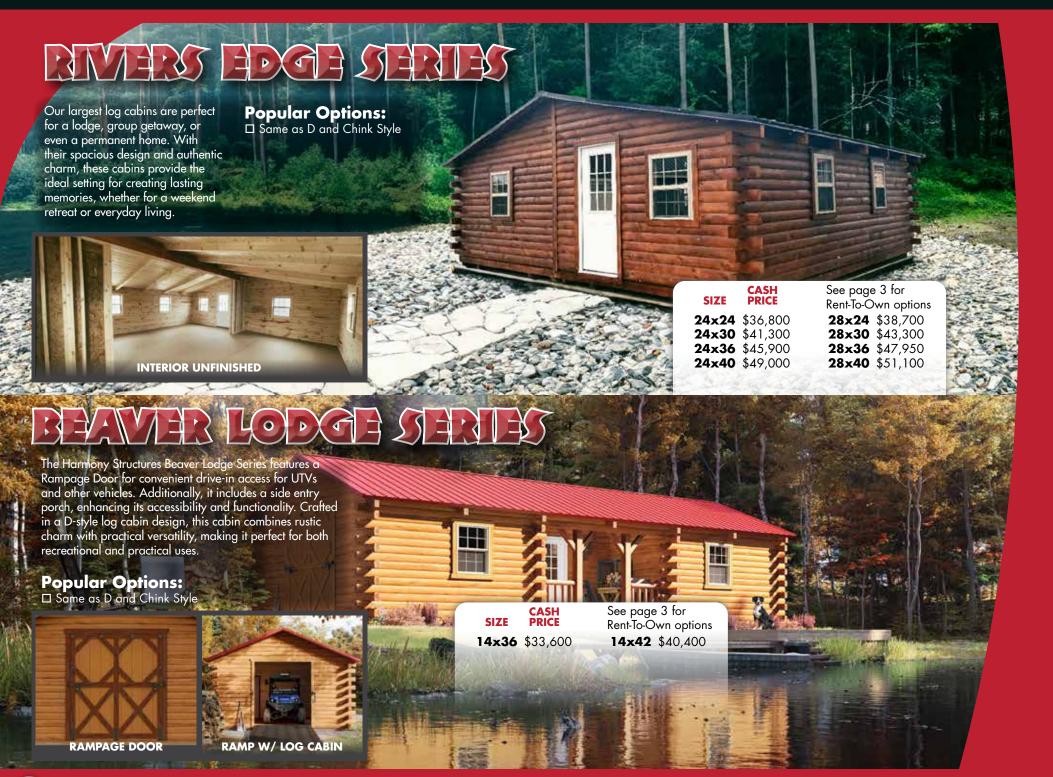

### 

Our D Style and Chink Style are our best-selling log cabins making them the perfect choice for campgrounds, Airbnb resorts, and anyone seeking a cozy log cabin retreat. Featuring authentic butt-and-pass log corners, they exude a classic log cabin charm that will delight guests and owners alike. Whether you're creating a memorable vacation spot for visitors or a personal hideaway to unwind, these cabins provide the ideal blend of rustic appeal and modern comfort. Elevate your property and create lasting memories with our versatile and inviting log cabins.

#### Features Include:

- □ 30"x36" Clay Windows
- □ 36" Residential Door
- ☐ Each Log is 5.5"x3.5"
- □ Wall Height is 88"
- □ Window Ledge Height is 40"
- $\hfill\square$  Truss sits one log lower than wall height

### **Popular Options:**

- □ Double Doors \$1,200
- □ Extra Layer of Logs \$700
- ☐ 6' Loft \$800 (Extra Layer of Logs recommended)
- ☐ Additional Door or Window \$500/each
- ☐ Extra Truss \$300
- □ Add Electrical Package \$2,000. Includes 5 outlets, 110V Breaker Box, 4 Lights & 1 Switch
- ☐ Each additional 110V \$150
- ☐ Each additional Light \$150
- □ 220 V Outlet \$250