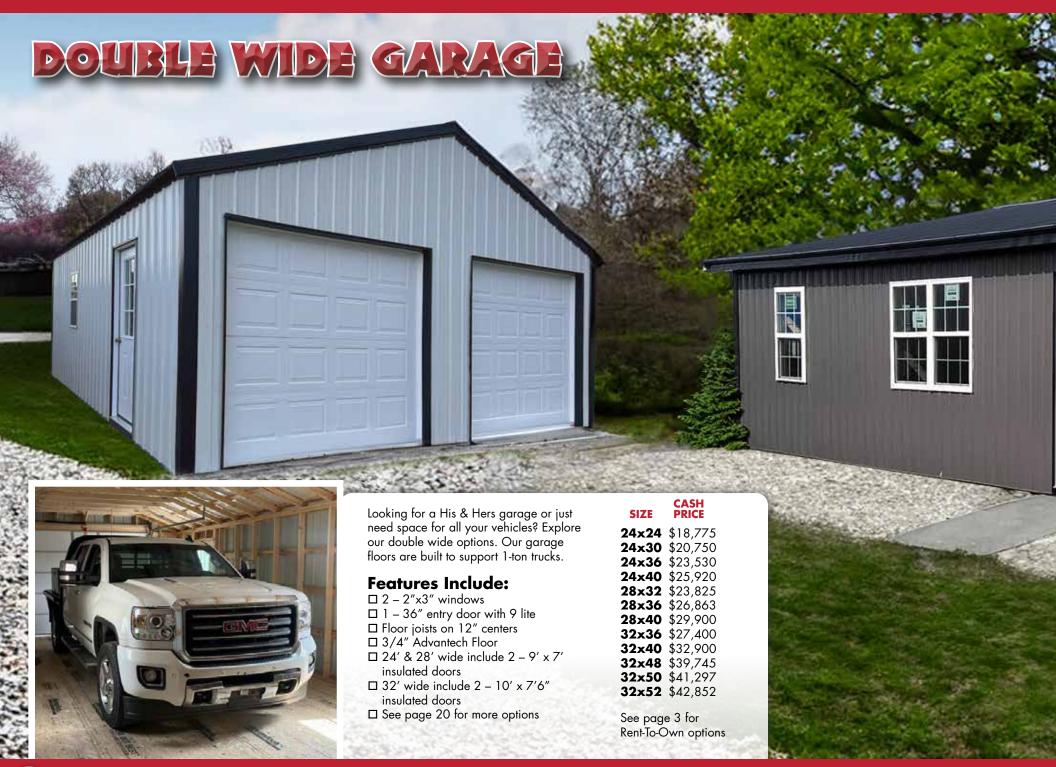

# ECONOMY BUILDINGS

Need storage space on a limited budget? Our economy buildings offer well-trimmed, sturdy, and vented solutions that won't disappoint. Affordable and reliable, they will meet or exceed your storage needs.

| SIZE  | PRICE   |       |         |
|-------|---------|-------|---------|
| 8x12  | \$2,402 | 10×24 | \$5,100 |
| 8x15  | \$2,898 | 12x16 | \$4,633 |
|       | \$3,612 | 12x20 | \$5,423 |
| 10x20 | \$4,250 | 12x24 | \$6,247 |
|       |         |       |         |