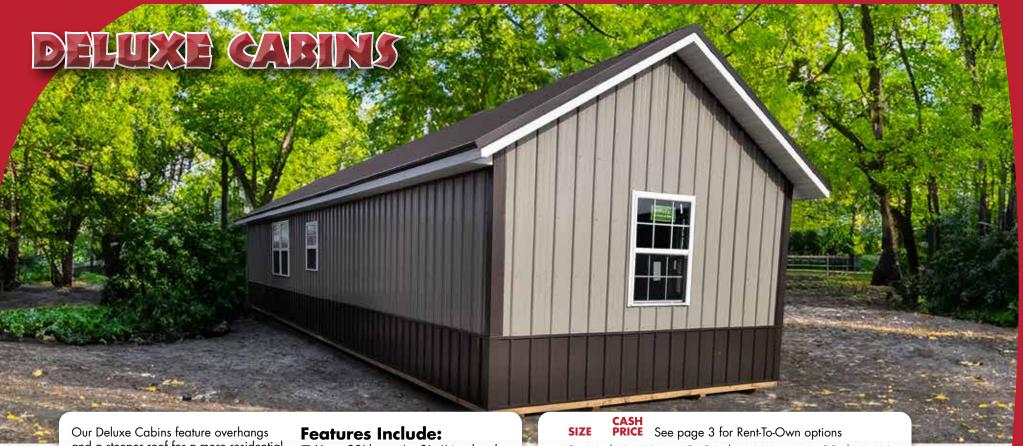

Our Deluxe Cabins feature overhangs and a steeper roof for a more residential look and enhanced curb appeal. With numerous customization options, you can create your dream cabin. You dream it, we build it!

### POPULAR OPTIONAL CONFIGURATIONS:

- □ Up to 30′ long: 4 3′x4′ insulated windows
- □ 32' and longer: 6 3'x4' insulated windows and 1 2'x3' window
- □ 93.5" sidewalls
- □ 1 36" 9 lite insulated door
- □ 12" eaves or maxed to delivery specs
- ☐ See page 20 for more options

| 10x16 \$10,570 | <b>12x24</b> \$14,825   | <b>14×32</b> \$17,580 |
|----------------|-------------------------|-----------------------|
| 10x18 \$11,083 | 5 <b>12x28</b> \$15,760 | <b>14x36</b> \$19,030 |
| 10x20 \$11,650 | 12x30 \$16,887          | <b>14x40</b> \$20,160 |
| 10x24 \$12,955 | 5 <b>12x36</b> \$17,430 | <b>14x48</b> \$23,620 |
| 12x16 \$11,040 | 14x20 \$11,088          | <b>14x50</b> \$24,360 |
| 12x18 \$12,420 | 14x24 \$13,306          | <b>14x52</b> \$25,330 |
| 12x20 \$13,800 | 14x28 \$15,523          | <b>14x54</b> \$26,198 |