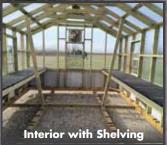

#### Features Include:

- □ 1 36" door with glass and screen
- ☐ 10' long have 3 24"x36" windows
- $\Box$  12', 14', 16' long have 5 24"x36" windows
- □ 18′, 20′, 22′ long have 7 24″x36″ windows
- $\square$  24', 26', 28' long have 9 24"x36" windows
- $\square$  30′, 32′, 34′ long have 11 24″x36″ windows
- ☐ 36′, 38′, 40′ long have 13 24″x36″ windows
- □ 1 19" exhaust fan with thermostat
- □ 8mm poly carbinate roof and side walls
- □ 77" sidewalls
- ☐ All treated lumber

#### Floors are available

- □ Composite add \$10 sq.ft.
- ☐ Treated wood add \$6 sq.ft.
- ☐ See page 20 for more options

NOTE: A level pad is recommended.