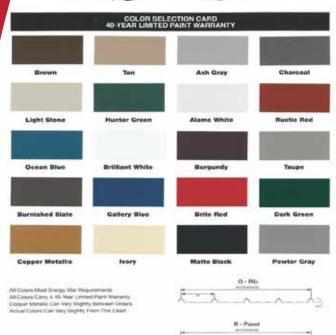

### NaturalKote Semi-Franciarent Wood Stains

Discover a wide range of custom paint options for painted buildings at www. sherwin-williams.com. We can match any color you provide at no extra cost, ensuring your new building gets the perfect shade. All displayed stain colors are approximations of the actual shades. Lighting, texture, wood grain porosity, wood species, and the condition of previously stained surfaces can all affect the final color.

### elstom options do

- ☐ 12" Overhang On Any Building
- □ Wainscoting (28" Tall)
- ☐ Roof Dormer

SHERWIN-WILLIAMS.

- ☐ A/C Unit 14000BTU Through Wall
- □ Taller Walls Upgrade
- ☐ Vapor Barrier in Walls
- ☐ Frame Out Interior Walls Per Running Foot