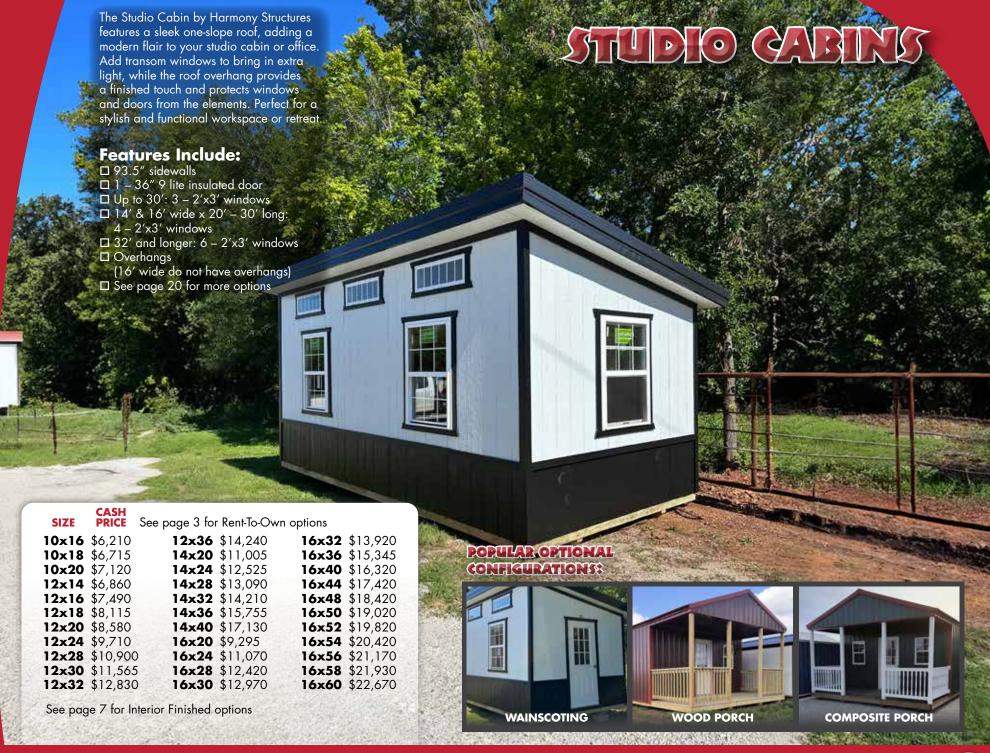

# 

Our A-Frame Cabins are our most popular options, perfect for both weekend getaways and longer stays. With various sizes to fit your needs and numerous customization options, you can create the ideal retreat or home tailored just for you.

#### Features Include:

□ 93.5" sidewalls

□ 1 – 36" 9 lite insulated door

 $\square$  Up to 30': 3 – 2'x3' windows

□ 14' & 16' wide x 20' – 30' long:

4 - 2'x3' windows

 $\square$  32' and longer: 6 – 2'x3' windows

☐ See page 20 for more options

| CASH  |    |
|-------|----|
| DDICE | ٥, |

**PRICE** See page 3 for Rent-To-Own options

14x36 \$13,755

14x40 \$14,970

| <b>10x16</b> \$5,170 | <b>12×30</b> \$9,885  | 16x20 \$9,295         | <b>16x50</b> \$19,020                   |
|----------------------|-----------------------|-----------------------|-----------------------------------------|
| 10x18 \$5,595        | <b>12×32</b> \$11,070 | <b>16x24</b> \$11,070 | <b>16x52</b> \$19,820                   |
| 10x20 \$5,920        | <b>12x36</b> \$12,320 | 16x28 \$12,420        | 16x54 \$20,420                          |
| <b>12×14</b> \$5,820 | <b>14×20</b> \$9,645  | <b>16x30</b> \$12,970 | <b>16x56</b> \$21,170                   |
| <b>12×16</b> \$6,370 | <b>14x24</b> \$10,525 | <b>16x32</b> \$13,920 | <b>16x58</b> \$21,930                   |
| <b>12×18</b> \$6,915 | <b>14x28</b> \$11,410 | <b>16x36</b> \$15,345 | <b>16x60</b> \$22,670                   |
| <b>12x20</b> \$7,300 | <b>14x32</b> \$12,370 | <b>16x40</b> \$16,320 | 100000000000000000000000000000000000000 |