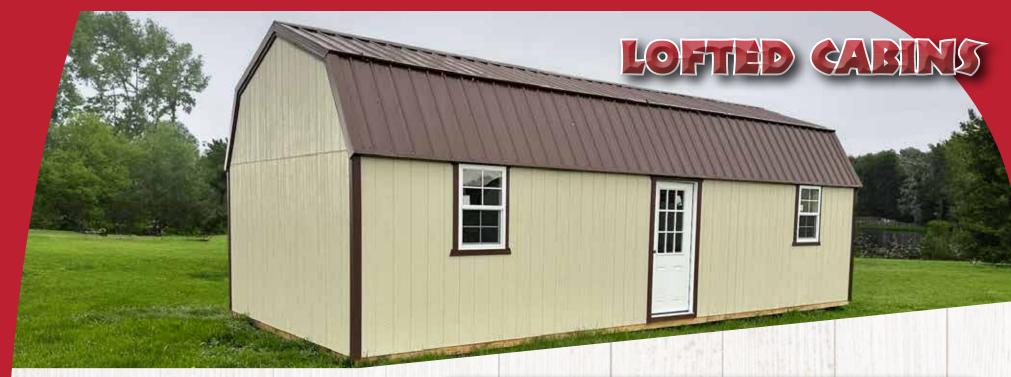

#### POPULAR OPTIONAL **CONFIGURATIONS**:

12x24 \$8,270

12x28 \$9,300

NTERIOR UNFINISHED

SIZE

Introducing the **Lofted Cabin**, a ready-made structure with a dual appeal: a generously spacious loft and a more budget friendly alternative compared to constructing a cabin onsite. Ideal for a cozy tiny house or a welcoming guest accommodation.

- ☐ Generously Spacious Loft: Perfect for a comfortable sleeping area or additional storage, the loft maximizes the use of vertical space.
- ☐ Ready-Made Structure: Our cabins come ready to be placed on your property, so you can start enjoying your new space right away.