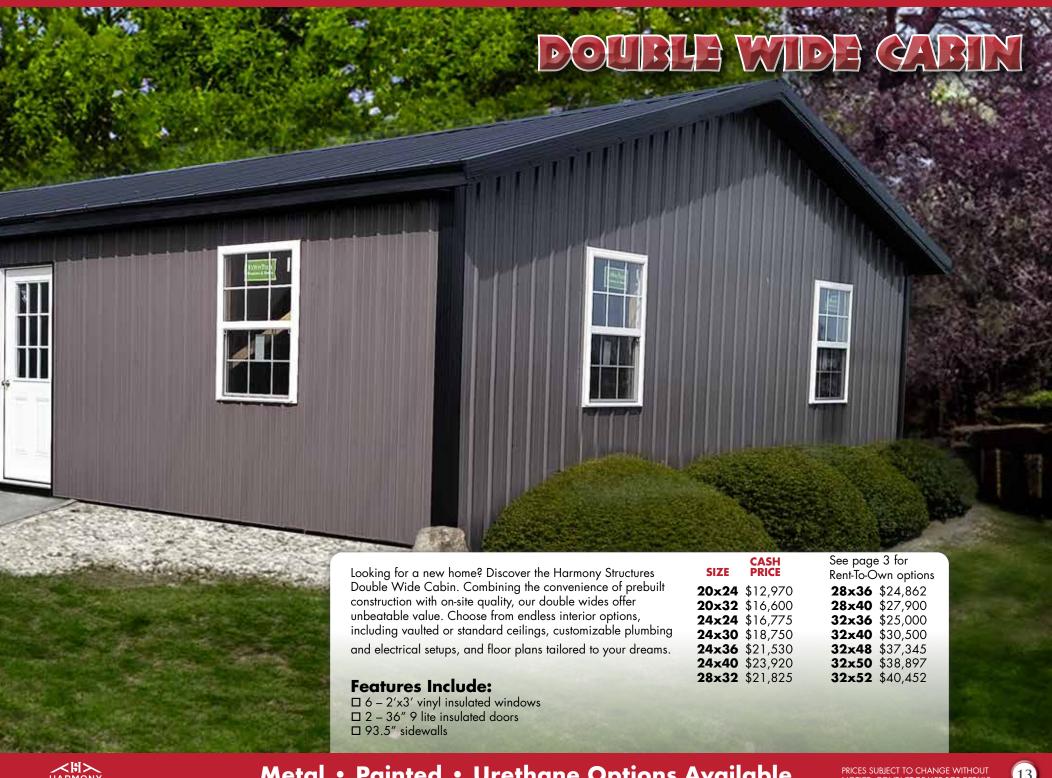

# 

Our A-Frame Cabins are our most popular options, perfect for both weekend getaways and longer stays. With various sizes to fit your needs and numerous customization options, you can create the ideal retreat or home tailored just for you.

#### Features Include:

□ 93.5" sidewalls

□ 1 – 36" 9 lite insulated door

 $\square$  Up to 30': 3 – 2'x3' windows

□ 14' & 16' wide x 20' – 30' long:

4 - 2'x3' windows

 $\square$  32' and longer: 6 – 2'x3' windows

☐ See page 20 for more options

| CASH  |    |
|-------|----|
| DDICE | ٥, |

**PRICE** See page 3 for Rent-To-Own options

14x36 \$13,755

14x40 \$14,970

| <b>10x16</b> \$5,170 | <b>12×30</b> \$9,885  | 16x20 \$9,295         | <b>16x50</b> \$19,020                   |
|----------------------|-----------------------|-----------------------|-----------------------------------------|
| 10x18 \$5,595        | <b>12×32</b> \$11,070 | <b>16x24</b> \$11,070 | <b>16x52</b> \$19,820                   |
| 10x20 \$5,920        | <b>12x36</b> \$12,320 | 16x28 \$12,420        | 16x54 \$20,420                          |
| <b>12×14</b> \$5,820 | <b>14×20</b> \$9,645  | <b>16x30</b> \$12,970 | <b>16x56</b> \$21,170                   |
| <b>12×16</b> \$6,370 | <b>14x24</b> \$10,525 | <b>16x32</b> \$13,920 | <b>16x58</b> \$21,930                   |
| <b>12×18</b> \$6,915 | <b>14x28</b> \$11,410 | <b>16x36</b> \$15,345 | <b>16x60</b> \$22,670                   |
| <b>12x20</b> \$7,300 | <b>14x32</b> \$12,370 | <b>16x40</b> \$16,320 | 100000000000000000000000000000000000000 |

16x44 \$17,420

16x48 \$18,420

See page 7 for Interior Finished options