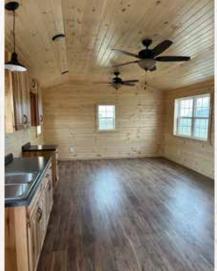

### INTERIOR FINISHED OUT CABING

Dreaming of a weekend cabin or an Airbnb rental? Look no further! Our turnkey cabins come fully prepared and ready for your appliances. With endless customization options, your perfect retreat is within reach. Enjoy the convenience of having your cabin delivered and ready to go, so you can focus on relaxation and making memories.

#### Standard Features Include:

- ☐ Sprayfoam wall, floor & ceiling
- ☐ Electrical & plumbing
- ☐ Kitchen with Formica counter tops
- ☐ Full bath

SIZE

☐ Master bedroom

- □ Water heater
- ☐ Pine carsiding walls & ceilings
- ☐ Vinyl snap lock floating floor
- ☐ Washer and dryer hookup☐ Lots of custom options
- ☐ Mini split hook up or AC unit