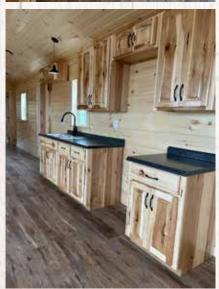

### INTERIOR FINISHED OUT CABING

Dreaming of a weekend cabin or an Airbnb rental? Look no further! Our turnkey cabins come fully prepared and ready for your appliances. With endless customization options, your perfect retreat is within reach. Enjoy the convenience of having your cabin delivered and ready to go, so you can focus on relaxation and making memories.

#### Standard Features Include:

- ☐ Sprayfoam wall, floor & ceiling
- ☐ Electrical & plumbing
- ☐ Kitchen with Formica counter tops
- ☐ Full bath

SIZE

☐ Master bedroom

- □ Water heater
- ☐ Pine carsiding walls & ceilings
- ☐ Vinyl snap lock floating floor
- ☐ Washer and dryer hookup☐ Lots of custom options
- ☐ Mini split hook up or AC unit