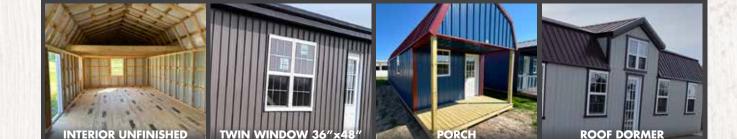

# 

Our A-Frame Cabins are our most popular options, perfect for both weekend getaways and longer stays. With various sizes to fit your needs and numerous customization options, you can create the ideal retreat or home tailored just for you.

#### Features Include:

□ 93.5" sidewalls

□ 1 – 36" 9 lite insulated door

 $\square$  Up to 30': 3 – 2'x3' windows

□ 14' & 16' wide x 20' – 30' long:

4 - 2'x3' windows

 $\square$  32' and longer: 6 – 2'x3' windows

☐ See page 20 for more options

| CASH  |    |
|-------|----|
| DDICE | ٥, |

**PRICE** See page 3 for Rent-To-Own options

14x36 \$13,755

14x40 \$14,970

| <b>10x16</b> \$5,170 | <b>12×30</b> \$9,885  | 16x20 \$9,295         | <b>16x50</b> \$19,020                   |
|----------------------|-----------------------|-----------------------|-----------------------------------------|
| 10x18 \$5,595        | <b>12×32</b> \$11,070 | <b>16x24</b> \$11,070 | <b>16x52</b> \$19,820                   |
| 10x20 \$5,920        | <b>12x36</b> \$12,320 | 16x28 \$12,420        | 16x54 \$20,420                          |
| <b>12×14</b> \$5,820 | <b>14×20</b> \$9,645  | <b>16x30</b> \$12,970 | <b>16x56</b> \$21,170                   |
| <b>12×16</b> \$6,370 | <b>14x24</b> \$10,525 | <b>16x32</b> \$13,920 | <b>16x58</b> \$21,930                   |
| <b>12×18</b> \$6,915 | <b>14x28</b> \$11,410 | <b>16x36</b> \$15,345 | <b>16x60</b> \$22,670                   |
| <b>12x20</b> \$7,300 | <b>14x32</b> \$12,370 | <b>16x40</b> \$16,320 | 100000000000000000000000000000000000000 |