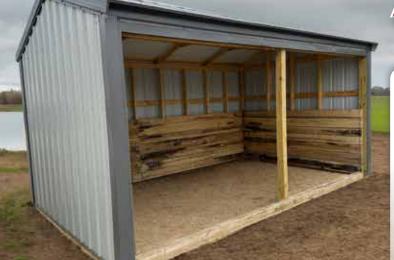

### ARIMAL SHESHESS

The Animal Shelter from Harmony Structures is perfect for housing animals or storing small equipment. Durable and versatile, it meets all your needs.

#### Features Include:

- □ Interior lined with 1" kick boards
- ☐ 4x6 treated perimeter
- ☐ Tack rooms can be added for \$6 per sq.ft.
- □ 1 side open
- ☐ No floor
- ☐ See page 20 for more options