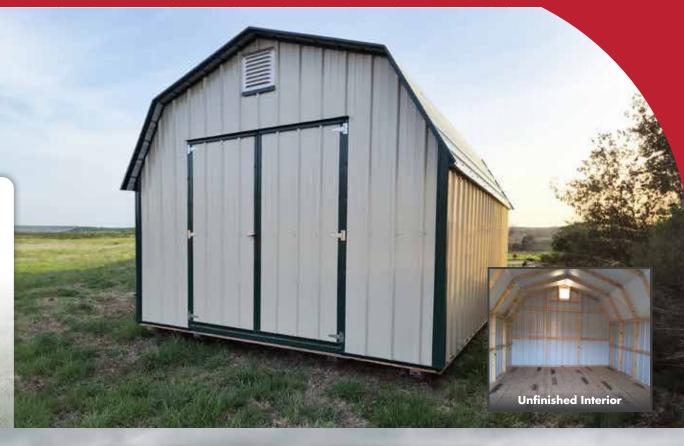

### LOFTED BARR

The Lofted Barn from Harmony Structures provides extra storage with its loft, offering ample room for your mower and garden tools without needing a larger building.

### Features Include:

- ☐ All sizes have 76.5" walls
- □ Includes full loft except for access area
- ☐ 6' double door except
- □ 8' wide has single 5<sup>'</sup>4" door
- ☐ See page 20 for more options