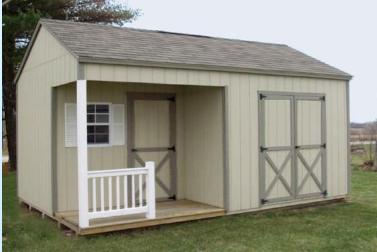

Maximum storage with a timeless look! The Dutch Barn offers an attractive sloping roof while still maximizing the storage space. Use the Dutch Barn for more than just storage - choose upgrades and options to make it your own unique space that will complement your property!