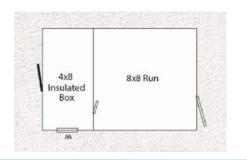

8x12 Kennel

8x16 Elite Double Kennel

12x26 Box Kennel

14x32 Box Kennel

| Size (Ft.) | Retail   |
|------------|----------|
| 8x12       | \$4,984  |
| 8x16       | \$5,338  |
| 12x26      | \$9,898  |
| 14x32      | \$12,643 |

#### **Standard Features**

- All gates included
- Insulated w/ painted OSB
- Duratemp siding
- Shingle or metal roof

\*Retail pricing is for std open run in