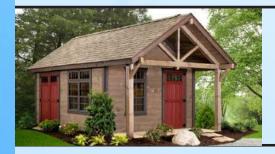

### **BUILDERS SERIES**

#### **Specs**

7/16" OSB Subsiding, Lifetime Vinyl Siding or Painted SmartSide®

Walls 2x4 Construction

**Doors Painted or Vinyl Double Doors** 

Doors available on gable ends in Builders Series models

4x4 treated runners

#### **Featuring:**

Barn & Cottage Style

Vinyl, Painted, or Steel siding, Shingle & Metal Roof

**Double Swinging Doors** 

| Size<br>(Ft.) | Builders<br>Series<br>Painted<br>8' | Builders<br>Series<br>Vinyl 8' | Builders<br>Series<br>Steel 8' | Builders<br>Series<br>Vinyl 9' | Builders<br>Series<br>Steel 9' | Builders<br>Series<br>Painted<br>10' | Builders<br>Series<br>Steel 10' | Builders<br>Series<br>Cottage<br>Painted | Builders<br>Series<br>Cottage<br>Steel |  |
|---------------|-------------------------------------|--------------------------------|--------------------------------|--------------------------------|--------------------------------|--------------------------------------|---------------------------------|------------------------------------------|----------------------------------------|--|
| 8x8           | \$2,211                             | \$2,384                        | \$2,470                        | \$2,982                        | \$2,824                        | **Standard                           | **Standard 4'                   |                                          |                                        |  |
| 8x10          | \$2,428                             | \$2,620                        | \$2,662                        | \$3,132                        | \$3,048                        | 4' loft                              |                                 | **w/ Steel                               |                                        |  |
| 8x12          | \$2,697                             | \$2,913                        | \$2,869                        | \$3,277                        | \$3,290                        | included at                          |                                 |                                          | Roof                                   |  |
| 8x14          | \$2,856                             | \$3,088                        | \$3,097                        | \$3,457                        | \$3,556                        | 70"<br>clearance                     | clearance                       |                                          |                                        |  |
| 8x16          | \$2,964                             | \$3,204                        | \$3,255                        | \$3,613                        | \$3,790                        |                                      |                                 |                                          |                                        |  |
| 10x10         | \$2,856                             | \$3,088                        | \$3,179                        | \$3,412                        | \$3,401                        | \$3,370                              | \$3,533                         | \$3,476                                  | \$3,798                                |  |
| 10x12         | \$2,953                             | \$3,193                        | \$3,462                        | \$3,547                        | \$3,666                        | \$3,558                              | \$3,819                         | \$3,732                                  | \$4,109                                |  |
| 10x14         | \$3,169                             | \$3,427                        | \$3,774                        | \$3,826                        | \$3,932                        | \$3,866                              | \$4,132                         | \$4,076                                  | \$4,447                                |  |
| 10x16         | \$3,285                             | \$3,554                        | \$4,116                        | \$3,973                        | \$4,198                        | \$4,102                              | \$4,474                         | \$4,401                                  | \$5,172                                |  |
| 12x12         | \$3,333                             | \$3,606                        | \$4,198                        | \$3,743                        | \$4,463                        | \$3,795                              | \$4,153                         | \$4,044                                  | \$4,950                                |  |
| 12x14         | \$3,619                             | \$3,916                        | \$4,463                        | \$4,072                        | \$4,825                        | \$4,102                              | \$4,446                         | \$4,339                                  | \$5,243                                |  |
| 12x16         | \$3,906                             | \$4,228                        | \$4,729                        | \$4,400                        | \$4,994                        | \$4,415                              | \$4,737                         | \$4,651                                  | \$5,534                                |  |