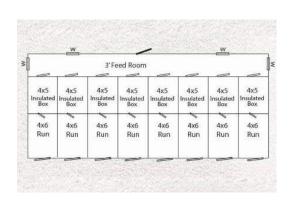

# **ANIMAL HOUSING**

Your furry friends will love cozying up in their new kennel or coop every night! Even your pets can have a home away from home with our beautiful amish built dog kennels, chicken coops, and horse structures.

8x12 Kennel

8x16 Elite Double Kennel

12x26 Box Kennel

14x32 Box Kennel

| Size (Ft.) | Retail   |
|------------|----------|
| 8x12       | \$4,984  |
| 8x16       | \$5,338  |
| 12x26      | \$9,898  |
| 14x32      | \$12,643 |

#### **Standard Features**

- All gates included
- Insulated w/ painted OSB
- Duratemp siding
- Shingle or metal roof

# NEED MORE KENNEL? ADD ANOTHER 5' RUN FOR \$2,967!