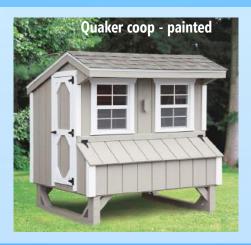

### **Quaker Style**

| Size | # of<br>Chickens | Nesting<br>Boxes | Retail  |
|------|------------------|------------------|---------|
| 6x6  | 10-12            | 4                | \$2,546 |
| 6x8  | 12-16            | 5                | \$3,069 |
| 6x10 | 16-20            | 7                | \$3,710 |
| 8x10 | 20-26            | 9                | \$4,156 |
| 8x12 | 26-32            | 11               | \$4,478 |

#### **Quaker Standard Features**

- 2 18x23 windows
- Small run out door w/ ramp
- Std walk in door
- Choice of pine or Duratemp siding
- Choice of shingle or metal roof