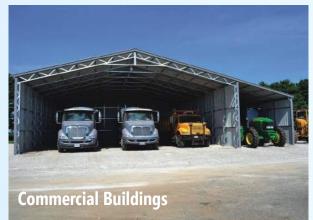

# STEEL BUILDINGS

Many sizes and styles available!

Our Steel Buildings can be customized for almost any use you have!

Carports

**Available Steel Building Models:** 

- Regular Roof Steel Buildings
- A-Frame Steel Buildings
- Vertical Roof Buildings
- Special Purpose Buildings

Ask us about our Custom Steel Buildings and check out our online 3D Carport and Metal Building Designer!