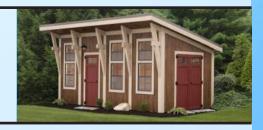

### **COTTAGE WORKSHOP**

The Cottage Workshop is a versatile shed that can be customized to meet your exact needs - use it for storage, a workshop, or even an office. Always built with the highest quality materials and components.