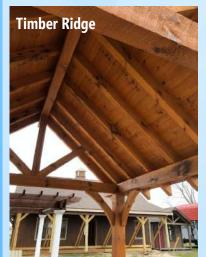

#### **PAVILIONS**

**Timber Ridge:** The Timber Ridge Pavilion is a beautifully constructed pavilion. Constructed of beautiful large timbers that are cut and shaped to the perfect size. These timbers are often paired with a durable, and nicely contrasting, metal roof. This structure is built of our finest materials and is meant to last for years to come.