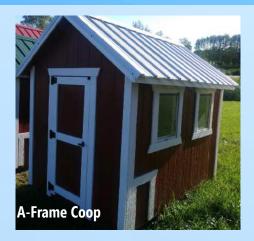

### **A-Frame Style**

| Size | # of<br>Chickens | Nesting<br>Boxes | Retail  |
|------|------------------|------------------|---------|
| 6x6  | 10-12            | 4                | \$2,345 |
| 6x8  | 12-16            | 5                | \$2,828 |
| 6x10 | 16-20            | 7                | \$3,311 |
| 8x10 | 20-26            | 9                | \$3,874 |
| 8x12 | 26-32            | 11               | \$4,196 |

#### **A-Frame Standard Features**

- 2 21x27 windows
- Small run out door w/ ramp
- Std walk in door
- Choice of pine or Duratemp siding
- Choice of shingle or metal roof