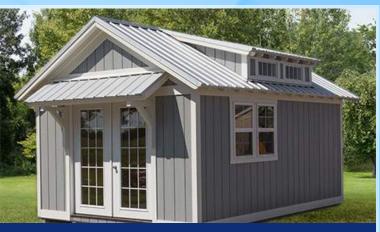

### **COTTAGE WORKSHOP**

The Cottage Workshop is a versatile shed that can be customized to meet your exact needs - use it for storage, a workshop, or even an office. Always built with the highest quality materials and components.