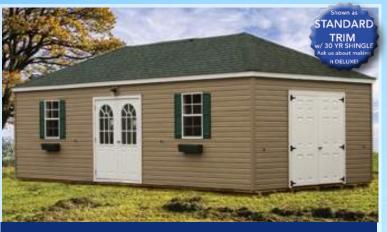

# **DUTCH BARN**

| Size<br>(Ft.) | Vinyl    | Painted  | Steel<br>Roof &<br>Siding |  |
|---------------|----------|----------|---------------------------|--|
| 8x8           | \$3,942  | \$3,403  | \$3,942                   |  |
| 8x10          | \$4,157  | \$3,599  | \$4,157                   |  |
| 8x12          | \$4,437  | \$3,881  | \$4,437                   |  |
| 8x14          | \$4,688  | \$4,124  | \$4,688                   |  |
| 8x16          | \$4,932  | \$4,360  | \$4,932                   |  |
| 10x10         | \$4,520  | \$3,920  | \$4,520                   |  |
| 10x12         | \$4,768  | \$4,158  | \$4,768                   |  |
| 10x14         | \$5,111  | \$4,491  | \$5,111                   |  |
| 10x16         | \$5,388  | \$4,767  | \$5,388                   |  |
| 10x18         | \$5,713  | \$5,080  | \$5,713                   |  |
| 10x20         | \$6,032  | \$5,384  | \$6,032                   |  |
| 12x12         | \$4,998  | \$4,281  | \$4,998                   |  |
| 12x14         | \$5,438  | \$4,693  | \$5,438                   |  |
| 12x16         | \$5,882  | \$5,108  | \$5,882                   |  |
| 12x18         | \$6,287  | \$5,509  | \$6,287                   |  |
| 12x20         | \$6,927  | \$6,091  | \$6,927                   |  |
| 12x24         | \$7,722  | \$6,846  | \$7,722                   |  |
| 12x28         | \$8,479  | \$7,550  | \$8,479                   |  |
| 12x32         | \$9,137  | \$8,142  | \$9,137                   |  |
| 12x36         | \$9,796  | \$8,775  | \$9,796                   |  |
| 14x20         | \$7,514  | \$6,530  | \$7,514                   |  |
| 14x24         | \$8,586  | \$7,503  | \$8,586                   |  |
| 14x28         | \$9,497  | \$8,331  | \$9,497                   |  |
| 14x32         | \$10,465 | \$9,210  | \$10,465                  |  |
| 14x36         | \$11,462 | \$10,117 | \$11,462                  |  |
| 14x40         | \$12,428 | \$10,994 | \$12,428                  |  |
| 16x24         | \$10,060 | \$9,146  | \$10,060                  |  |
| 16x28         | \$11,223 | \$10,049 | \$11,223                  |  |
| 16x32         | \$12,122 | \$10,890 | \$12,122                  |  |
| 16x36         | \$13,380 | \$12,054 | \$13,380                  |  |
| 16x40         | \$14,803 | \$13,099 | \$14,803                  |  |
| 16x44         | \$15,854 | \$14,069 | \$15,854                  |  |
| 16x48         | \$17,161 | \$15,253 | \$17,161                  |  |

Maximum storage with a timeless look! The Dutch Barn offers an attractive sloping roof while still maximizing the storage space. Use the Dutch Barn for more than just storage - choose upgrades and options to make it your own unique space that will complement your property!