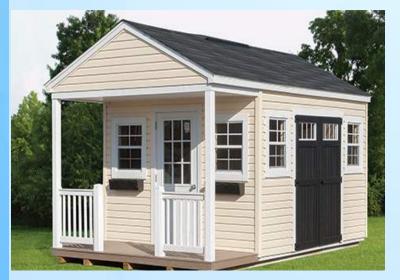

# **CARRIAGE HOUSE**

| Size<br>(Ft.) | Vinyl   | Painted | Vinyl<br>Deluxe | Painted<br>Deluxe | Steel<br>Roof &<br>Siding |
|---------------|---------|---------|-----------------|-------------------|---------------------------|
| 8x6           | \$3,620 | \$3,290 | \$3,982         | \$3,619           | \$3,462                   |
| 8x8           | \$4,019 | \$3,432 | \$4,229         | \$3,775           | \$3,844                   |
| 8x10          | \$4,200 | \$3,690 | \$4,420         | \$4,059           | \$4,018                   |
| 8x12          | \$4,418 | \$3,930 | \$4,649         | \$4,324           | \$4,226                   |
| 8x14          | \$4,699 | \$4,204 | \$4,944         | \$4,624           | \$4,495                   |
| 8x16          | \$4,986 | \$4,481 | \$5,246         | \$4,928           | \$4,769                   |
| 10x10         | \$4,269 | \$3,685 | \$4,492         | \$4,053           | \$4,083                   |
| 10x12         | \$4,600 | \$4,011 | \$4,840         | \$4,412           | \$4,400                   |
| 10x14         | \$4,985 | \$4,372 | \$5,245         | \$4,810           | \$4,768                   |
| 10x16         | \$5,348 | \$4,813 | \$5,627         | \$5,295           | \$5,116                   |
| 10x18         | \$5,700 | \$5,192 | \$5,997         | \$5,710           | \$5,452                   |
| 10x20         | \$5,879 | \$5,448 | \$6,186         | \$5,994           | \$5,623                   |
| 12x12         | \$5,002 | \$4,416 | \$5,262         | \$4,858           | \$4,784                   |
| 12x14         | \$5,469 | \$4,779 | \$5,754         | \$5,257           | \$5,231                   |
| 12x16         | \$5,759 | \$5,164 | \$6,061         | \$5,680           | \$5,509                   |
| 12x18         | \$6,224 | \$5,553 | \$6,549         | \$6,109           | \$5,953                   |
| 12x20         | \$6,537 | \$5,967 | \$6,878         | \$6,564           | \$6,253                   |
| 12x24         | \$7,622 | \$6,761 | \$8,019         | \$7,438           | \$7,290                   |
| 12x28         | \$8,401 | \$7,550 | \$8,839         | \$8,305           | \$8,035                   |
| 12x32         | \$9,251 | \$8,346 | \$9,734         | \$9,181           | \$8,849                   |

Authentic design, modern components - the perfect addition to your property! The classic Carriage House has almost endless possibilities for both customization and functionality. It can make a great playhouse, she-shed, man cave, or even office.