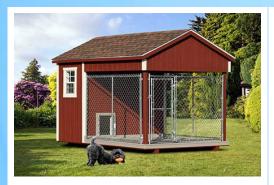

# **ANIMAL HOUSING**

Your furry friends will love cozying up in their new kennel or coop every night! Even your pets can have a home away from home with our beautiful amish built dog kennels, chicken coops, and horse structures.

8x12 Kennel

8x16 Elite Double Kennel

12x26 Box Kennel

14x32 Box Kennel

| Size (Ft.) | Retail   |
|------------|----------|
| 8x12       | \$4,984  |
| 8x16       | \$5,338  |
| 12x26      | \$9,898  |
| 14x32      | \$12,643 |

#### **Standard Features**

- All gates included
- Insulated w/ painted OSB
- Duratemp siding
- Shingle or metal roof