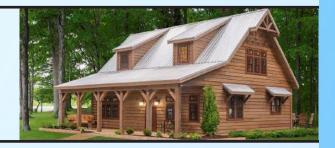

### **BUILDERS SERIES**

#### **Featuring:**

Barn & Cottage Style

Vinyl, Painted, or Steel siding, Shingle & Metal Roof

**Double Swinging Doors** 

| Size<br>(Ft.) | Builders<br>Series<br>Painted<br>8' | Builders<br>Series<br>Vinyl 8' | Builders<br>Series<br>Steel 8' | Builders<br>Series<br>Vinyl 9' | Builders<br>Series<br>Steel 9' | Builders<br>Series<br>Painted<br>10' | Builders<br>Series<br>Steel 10' | Builders<br>Series<br>Cottage<br>Painted | Builders<br>Series<br>Cottage<br>Steel |  |
|---------------|-------------------------------------|--------------------------------|--------------------------------|--------------------------------|--------------------------------|--------------------------------------|---------------------------------|------------------------------------------|----------------------------------------|--|
| 8x8           | \$2,211                             | \$2,384                        | \$2,470                        | \$2,982                        | \$2,824                        | **Standard                           | **Standard 4'                   |                                          |                                        |  |
| 8x10          | \$2,428                             | \$2,620                        | \$2,662                        | \$3,132                        | \$3,048                        | 4' loft                              |                                 | **w/ Steel                               |                                        |  |
| 8x12          | \$2,697                             | \$2,913                        | \$2,869                        | \$3,277                        | \$3,290                        | included at                          |                                 |                                          | Roof                                   |  |
| 8x14          | \$2,856                             | \$3,088                        | \$3,097                        | \$3,457                        | \$3,556                        | 70"<br>clearance                     | clearance                       |                                          |                                        |  |
| 8x16          | \$2,964                             | \$3,204                        | \$3,255                        | \$3,613                        | \$3,790                        |                                      |                                 |                                          |                                        |  |
| 10x10         | \$2,856                             | \$3,088                        | \$3,179                        | \$3,412                        | \$3,401                        | \$3,370                              | \$3,533                         | \$3,476                                  | \$3,798                                |  |
| 10x12         | \$2,953                             | \$3,193                        | \$3,462                        | \$3,547                        | \$3,666                        | \$3,558                              | \$3,819                         | \$3,732                                  | \$4,109                                |  |
| 10x14         | \$3,169                             | \$3,427                        | \$3,774                        | \$3,826                        | \$3,932                        | \$3,866                              | \$4,132                         | \$4,076                                  | \$4,447                                |  |
| 10x16         | \$3,285                             | \$3,554                        | \$4,116                        | \$3,973                        | \$4,198                        | \$4,102                              | \$4,474                         | \$4,401                                  | \$5,172                                |  |
| 12x12         | \$3,333                             | \$3,606                        | \$4,198                        | \$3,743                        | \$4,463                        | \$3,795                              | \$4,153                         | \$4,044                                  | \$4,950                                |  |
| 12x14         | \$3,619                             | \$3,916                        | \$4,463                        | \$4,072                        | \$4,825                        | \$4,102                              | \$4,446                         | \$4,339                                  | \$5,243                                |  |
| 12x16         | \$3,906                             | \$4,228                        | \$4,729                        | \$4,400                        | \$4,994                        | \$4,415                              | \$4,737                         | \$4,651                                  | \$5,534                                |  |