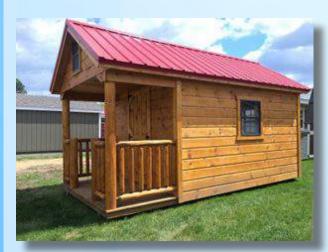

The Mid Valley Cabin Series features a line of wood cabin style structures that can be customized to be used any way you wish. The rustic styling puts our Cabin Series in a class of its own. These quality buildings are delivered fully built. Browse a few of the styles we offer here, more options and styles are available on our website.