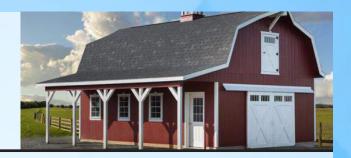

# **DUTCH BARN**

| Size<br>(Ft.) | Vinyl    | Painted  | Steel<br>Roof &<br>Siding |  |
|---------------|----------|----------|---------------------------|--|
| 8x8           | \$3,942  | \$3,403  | \$3,942                   |  |
| 8x10          | \$4,157  | \$3,599  | \$4,157                   |  |
| 8x12          | \$4,437  | \$3,881  | \$4,437                   |  |
| 8x14          | \$4,688  | \$4,124  | \$4,688                   |  |
| 8x16          | \$4,932  | \$4,360  | \$4,932                   |  |
| 10x10         | \$4,520  | \$3,920  | \$4,520                   |  |
| 10x12         | \$4,768  | \$4,158  | \$4,768                   |  |
| 10x14         | \$5,111  | \$4,491  | \$5,111                   |  |
| 10x16         | \$5,388  | \$4,767  | \$5,388                   |  |
| 10x18         | \$5,713  | \$5,080  | \$5,713                   |  |
| 10x20         | \$6,032  | \$5,384  | \$6,032                   |  |
| 12x12         | \$4,998  | \$4,281  | \$4,998                   |  |
| 12x14         | \$5,438  | \$4,693  | \$5,438                   |  |
| 12x16         | \$5,882  | \$5,108  | \$5,882                   |  |
| 12x18         | \$6,287  | \$5,509  | \$6,287                   |  |
| 12x20         | \$6,927  | \$6,091  | \$6,927                   |  |
| 12x24         | \$7,722  | \$6,846  | \$7,722                   |  |
| 12x28         | \$8,479  | \$7,550  | \$8,479                   |  |
| 12x32         | \$9,137  | \$8,142  | \$9,137                   |  |
| 12x36         | \$9,796  | \$8,775  | \$9,796                   |  |
| 14x20         | \$7,514  | \$6,530  | \$7,514                   |  |
| 14x24         | \$8,586  | \$7,503  | \$8,586                   |  |
| 14x28         | \$9,497  | \$8,331  | \$9,497                   |  |
| 14x32         | \$10,465 | \$9,210  | \$10,465                  |  |
| 14x36         | \$11,462 | \$10,117 | \$11,462                  |  |
| 14x40         | \$12,428 | \$10,994 | \$12,428                  |  |
| 16x24         | \$10,060 | \$9,146  | \$10,060                  |  |
| 16x28         | \$11,223 | \$10,049 | \$11,223                  |  |
| 16x32         | \$12,122 | \$10,890 | \$12,122                  |  |
| 16x36         | \$13,380 | \$12,054 | \$13,380                  |  |
| 16x40         | \$14,803 | \$13,099 | \$14,803                  |  |
| 16x44         | \$15,854 | \$14,069 | \$15,854                  |  |
| 16x48         | \$17,161 | \$15,253 | \$17,161                  |  |

Maximum storage with a timeless look! The Dutch Barn offers an attractive sloping roof while still maximizing the storage space. Use the Dutch Barn for more than just storage - choose upgrades and options to make it your own unique space that will complement your property!

#### **Standard Features**

- Painted, Vinyl or Steel Siding
- Double Doors Std
- 2 21x27 windows
- 12" O.C. Treated floor joists
- 16" O.C. wall studs
- 5/8" plywood floor
- 6'6" sidewall height