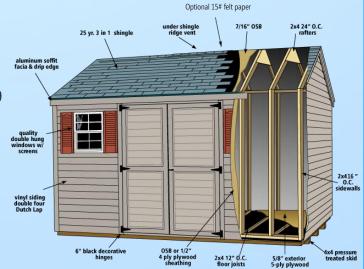

#### **Specs**

7/16" OSB Subsiding, Lifetime Vinyl Siding or Painted SmartSide®

Walls 2x4 Construction

**Doors Painted or Vinyl Double Doors** 

Doors available on gable ends in Builders Series models

4x4 treated runners

2x4 treated floor joists on 16" centers

5/8" exterior sanded plywood

2"x4" floor joists, 12" centers is for 8' wide buildings only

1/2" exterior sanded plywood is for 8' wide

buildings only

Roof Rafters 24" O.C., 7/16" OSB sheeting

IKO 25 year Asphalt 3 Tab shingles

Ridge vent in vinyl sided sheds