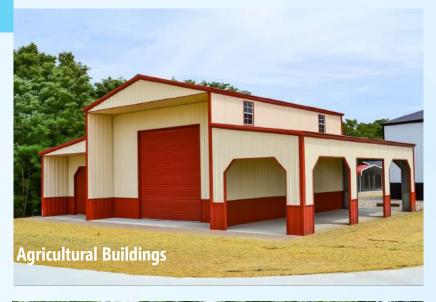

# STEEL BUILDINGS

Many sizes and styles available!

Our Steel Buildings can be customized for almost any use you have!

Carports

**Available Steel Building Models:** 

- Regular Roof Steel Buildings
- A-Frame Steel Buildings
- Vertical Roof Buildings
- Special Purpose Buildings

Ask us about our Custom Steel Buildings and check out our online 3D Carport and Metal Building Designer!