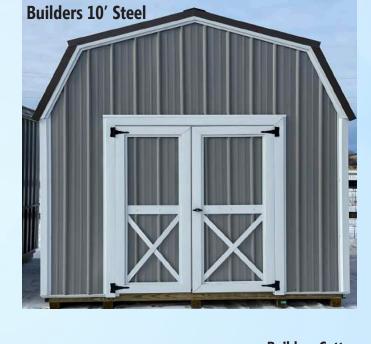

#### **Featuring:**

Barn & Cottage Style

Vinyl, Painted, or Steel siding, Shingle & Metal Roof

**Double Swinging Doors** 

| Size<br>(Ft.) | Builders<br>Series<br>Painted<br>8' | Builders<br>Series<br>Vinyl 8' | Builders<br>Series<br>Steel 8' | Builders<br>Series<br>Vinyl 9' | Builders<br>Series<br>Steel 9' | Builders<br>Series<br>Painted<br>10' | Builders<br>Series<br>Steel 10' | Builders<br>Series<br>Cottage<br>Painted | Builders<br>Series<br>Cottage<br>Steel |  |
|---------------|-------------------------------------|--------------------------------|--------------------------------|--------------------------------|--------------------------------|--------------------------------------|---------------------------------|------------------------------------------|----------------------------------------|--|
| 8x8           | \$2,211                             | \$2,384                        | \$2,470                        | \$2,982                        | \$2,824                        | **Standard                           | **Standard 4'                   |                                          |                                        |  |
| 8x10          | \$2,428                             | \$2,620                        | \$2,662                        | \$3,132                        | \$3,048                        | 4' loft                              |                                 | **w/ Steel                               |                                        |  |
| 8x12          | \$2,697                             | \$2,913                        | \$2,869                        | \$3,277                        | \$3,290                        | included at                          |                                 |                                          | Roof                                   |  |
| 8x14          | \$2,856                             | \$3,088                        | \$3,097                        | \$3,457                        | \$3,556                        | 70"<br>clearance                     | clearance                       |                                          |                                        |  |
| 8x16          | \$2,964                             | \$3,204                        | \$3,255                        | \$3,613                        | \$3,790                        |                                      |                                 |                                          |                                        |  |
| 10x10         | \$2,856                             | \$3,088                        | \$3,179                        | \$3,412                        | \$3,401                        | \$3,370                              | \$3,533                         | \$3,476                                  | \$3,798                                |  |
| 10x12         | \$2,953                             | \$3,193                        | \$3,462                        | \$3,547                        | \$3,666                        | \$3,558                              | \$3,819                         | \$3,732                                  | \$4,109                                |  |
| 10x14         | \$3,169                             | \$3,427                        | \$3,774                        | \$3,826                        | \$3,932                        | \$3,866                              | \$4,132                         | \$4,076                                  | \$4,447                                |  |
| 10x16         | \$3,285                             | \$3,554                        | \$4,116                        | \$3,973                        | \$4,198                        | \$4,102                              | \$4,474                         | \$4,401                                  | \$5,172                                |  |
| 12x12         | \$3,333                             | \$3,606                        | \$4,198                        | \$3,743                        | \$4,463                        | \$3,795                              | \$4,153                         | \$4,044                                  | \$4,950                                |  |
| 12x14         | \$3,619                             | \$3,916                        | \$4,463                        | \$4,072                        | \$4,825                        | \$4,102                              | \$4,446                         | \$4,339                                  | \$5,243                                |  |
| 12x16         | \$3,906                             | \$4,228                        | \$4,729                        | \$4,400                        | \$4,994                        | \$4,415                              | \$4,737                         | \$4,651                                  | \$5,534                                |  |