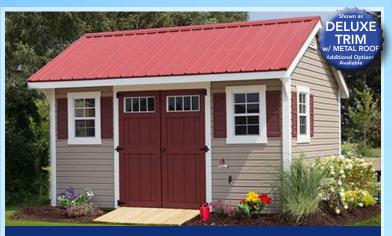

# **CAPE COD**

A shed that mixes some fun with purpose. Mix a little "New England" feel into your property with a Cape Cod. Like most of our structures, this multi purpose structure is easily used for whatever you want.

The Chalet offers a stylish dormer and steep roof pitch! From gardening to storing your off-road vehicle or even a charming child's playhouse, the Chalet will never look out of style.