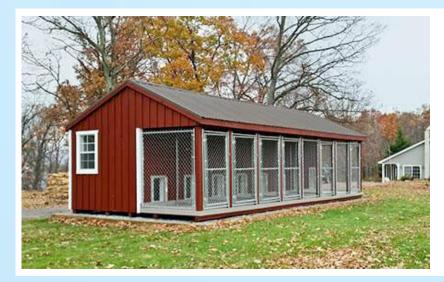

# **ANIMAL HOUSING**

Your furry friends will love cozying up in their new kennel or coop every night! Even your pets can have a home away from home with our beautiful amish built dog kennels, chicken coops, and horse structures.

8x12 Kennel

8x16 Elite Double Kennel

12x26 Box Kennel

14x32 Box Kennel

| Size (Ft.) | Retail   |
|------------|----------|
| 8x12       | \$4,984  |
| 8x16       | \$5,338  |
| 12x26      | \$9,898  |
| 14x32      | \$12,643 |

#### **Standard Features**

- All gates included
- Insulated w/ painted OSB
- Duratemp siding
- Shingle or metal roof