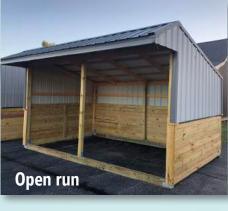

### **HORSE STRUCTURES**

### **Horse Structure Options**

| 4' High center wall         | \$302   |
|-----------------------------|---------|
| 4' or 6' Tack Room one door | \$1079  |
| 8' Tack Room double door    | \$1639  |
| Wrapped front               | add 16% |
| 1 10' Gate                  | \$259   |
| 6' sliders trolley & door   | \$431   |
| 8' sliders trolley & door   | \$561   |
| 10' sliders trolley & door  | \$690   |
| Dutch doors                 | \$431   |
| Boxstall Bars per linear ft | \$33    |
| Skylight per linear ft      | \$7     |
| Windows 24x26               | \$138   |
| Windows 21x27               | \$86    |
|                             |         |

| Size (ft.) | Retail  |
|------------|---------|
| 8x8        | \$1,973 |
| 8x10       | \$2,328 |
| 8x12       | \$2,802 |
| 8x14       | \$3,213 |
| 8x16       | \$3,418 |
| 10x10      | \$2,827 |
| 10x12      | \$3,307 |
| 10x14      | \$3,700 |
| 10x16      | \$4,028 |
| 10x18      | \$4,099 |
| 10x20      | \$4,559 |
| 10x24      | \$5,227 |
| 12x12      | \$3,288 |
| 12x16      | \$4,412 |
| 12x20      | \$5,381 |
| 12x24      | \$6,300 |
| 12x28      | \$6,548 |
| 12x30      | \$7,539 |

| Size (Ft.) | Retail   |
|------------|----------|
| 12x32      | \$8,018  |
| 12x36      | \$8,973  |
| 14x20      | \$5,948  |
| 14x24      | \$6,615  |
| 14x28      | \$7,362  |
| 14x30      | \$8,202  |
| 14x32      | \$9,141  |
| 14x36      | \$10,191 |
| 14x40      | \$11,369 |
| 16x24      | \$6,755  |
| 16x28      | \$7,818  |
| 16x30      | \$8,880  |
| 16x32      | \$9,943  |
| 16x36      | \$11,315 |
| 16x40      | \$12,511 |
| 16x44      | \$13,662 |
| 16x48      | \$14,725 |

\*Retail pricing is for std open run in