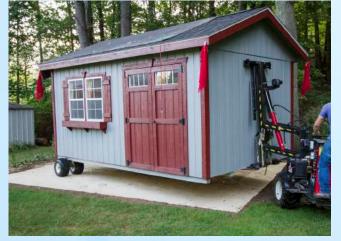

#### **DELIVERY OPTIONS**

Yes, we can deliver your custom built shed, with very little to no impact on your property. Many of our structures are customized, constructed, and delivered. WE can get your shed, barn, or structure to the exact spot you want. Site prep varies depending on the exact location and landscape of your property. When you purchase your shed, we will work with you and give you instructions on the site prep to insure a seamless delivery with minimal disruption to your location. When it comes time to deliver the shed, depending on accessibility of the location, we choose one of three methods:

- Trailer Delivery: Most times a structure can be placed in the desired location right from a trailer - it's easier and much quicker than you could think!
- Mule Delivery: In the case the truck and trailer option cannot reach your
  desired location, we deliver your shed using the Mule Shed Delivery
  System, which is a forklift system and can access tight locations that other
  vehicles cannot. The tracks left are similar to those left by a large riding
  lawn mower.
- Onsite Construction: When a factory built building is not an option due to location or other obstacles, such as fenced yard or tight lot, we offer a full line of build-on-site structures. These buildings range from small storage sheds to garages, 2 story cabins and homes, barns, and more.