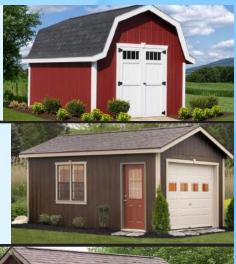

mbrel roof, the Mini Barn is an efficient storage solution with eye catching style. Our AOS Mini Barn is an attractive compact barn that fits into any backyard environment



**Gable:** The Gable has an appealing design that fits in well with any backyard layout. This well loved barn is great for storage, gardening, or workshop needs.

**Gable Garage:** From basic to breathtaking, we can build your fully customizable dream garage. A full 8' wall height provides plenty of space, for cars, trucks, boats or simply tons of gear.

**Estate:** The steeper roof pitch offers an elegant presence in your back yard! Standard features include craftsman style brackets, attractive frieze board an additional man door. Use it for a gardening shed, craft area, or workshop - the possibilities are endless!







**Sugarcreek:** This quaint design is the perfect home for gardening supplies and virtually any hobby or storage need. This model includes both a 32" overhang and eye pleasing curved rackets for exceptional style

**Studio:** The Studio is a beautifully crafted structure that is perfect for a working studio/office or a modern take on a gardening shed. The striking design is also ideal as a pool house; adding something extra to any outdoor space. With clean lines and a modern roof, our Studio is the perfect space for your lifestyle needs.





**Highland:** With its porch and higher roof pitch, the Highland is a roomy choice for weekend getaways. Rustic pine timber frame styling puts this structure ina class by itself. An additional man door provides extra convenience.

**Woodshed:**