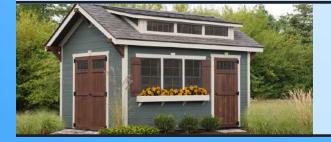

## **COTTAGE**

| Size<br>(Ft.) | Vinyl    | Painted  | Vinyl<br>Deluxe | Painted<br>Deluxe | Steel Roof<br>& Siding |
|---------------|----------|----------|-----------------|-------------------|------------------------|
| 8x8           | \$3,927  | \$3,343  | \$4,319         | \$3,677           | \$3,927                |
| 8x10          | \$4,083  | \$3,494  | \$4,491         | \$3,843           | \$4,083                |
| 8x12          | \$4,200  | \$3,607  | \$4,621         | \$3,967           | \$4,200                |
| 8x14          | \$4,465  | \$3,865  | \$4,912         | \$4,252           | \$4,465                |
| 8x16          | \$4,649  | \$4,042  | \$5,114         | \$4,446           | \$4,649                |
| 10x10         | \$4,153  | \$3,562  | \$4,568         | \$3,919           | \$4,153                |
| 10x12         | \$4,459  | \$3,860  | \$4,905         | \$4,245           | \$4,459                |
| 10x14         | \$4,822  | \$4,210  | \$5,305         | \$4,631           | \$4,822                |
| 10x16         | \$5,260  | \$4,634  | \$5,786         | \$5,097           | \$5,260                |
| 10x18         | \$5,700  | \$5,060  | \$6,270         | \$5,566           | \$5,700                |
| 10x20         | \$6,131  | \$5,475  | \$6,745         | \$6,023           | \$6,131                |
| 12x12         | \$5,006  | \$4,285  | \$5,507         | \$4,713           | \$5,006                |
| 12x14         | \$5,607  | \$4,625  | \$6,168         | \$5,088           | \$5,607                |
| 12x16         | \$6,020  | \$4,988  | \$6,622         | \$5,486           | \$6,020                |
| 12x18         | \$6,513  | \$5,375  | \$7,165         | \$5,913           | \$6,513                |
| 12x20         | \$6,999  | \$5,747  | \$7,698         | \$6,321           | \$6,999                |
| 12x24         | \$8,016  | \$6,497  | \$8,817         | \$7,147           | \$8,016                |
| 12x28         | \$9,022  | \$5,976  | \$9,924         | \$7,964           | \$9,022                |
| 12x32         | \$10,030 | \$7,996  | \$11,032        | \$8,796           | \$10,030               |
| 12x36         | \$10,703 | \$8,775  | \$11,773        | \$9,653           | \$10,703               |
| 14x20         | \$7,639  | \$6,322  | \$8,403         | \$6,955           | \$7,639                |
| 14x24         | \$8,698  | \$6,797  | \$9,568         | \$7,476           | \$8,698                |
| 14x28         | \$9,895  | \$8,064  | \$10,884        | \$8,871           | \$9,895                |
| 14x32         | \$10,994 | \$8,932  | \$12,093        | \$9,825           | \$10,994               |
| 14x36         | \$12,089 | \$9,567  | \$13,298        | \$10,524          | \$12,089               |
| 14x40         | \$13,287 | \$10,678 | \$14,616        | \$11,746          | \$13,287               |
| 16x24         | \$9,871  | \$8,833  | \$10,858        | \$9,716           | \$9,871                |
| 16x28         | \$10,870 | \$9,727  | \$11,957        | \$10,699          | \$10,870               |
| 16x32         | \$11,757 | \$10,622 | \$12,933        | \$11,685          | \$11,757               |
| 16x36         | \$13,023 | \$11,642 | \$14,325        | \$12,806          | \$13,023               |
| 16x40         | \$14,197 | \$12,701 | \$15,617        | \$13,971          | \$14,197               |
| 16x44         | \$15,381 | \$13,670 | \$16,919        | \$15,037          | \$15,381               |
| 16x48         | \$16,662 | \$14,855 | \$18,329        | \$16,340          | \$16,662               |

#### **Cottage Standard Features:**

- 7'4" sidewalls
- Double doors
- 5/8" Plywood floor
- 12" O.C. treated floor joists
- 16" O.C. wall studs
- shingled roof