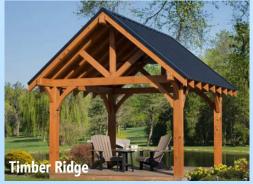

#### **PAVILIONS**

**Timber Ridge:** The Timber Ridge Pavilion is a beautifully constructed pavilion. Constructed of beautiful large timbers that are cut and shaped to the perfect size. These timbers are often paired with a durable, and nicely contrasting, metal roof. This structure is built of our finest materials and is meant to last for years to come.