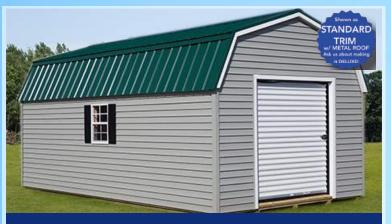

### **HIGH BARN**

| Size<br>(Ft.) | Vinyl    | Painted  | Steel<br>Roof &<br>Siding |
|---------------|----------|----------|---------------------------|
| 8x8           | \$3,826  | \$3,246  | \$3,826                   |
| 8x10          | \$4,051  | \$3,465  | \$4,051                   |
| 8x12          | \$4,298  | \$3,703  | \$4,298                   |
| 8x14          | \$4,512  | \$3,910  | \$4,512                   |
| 8x16          | \$4,744  | \$4,135  | \$4,744                   |
| 10x10         | \$4,400  | \$3,758  | \$4,400                   |
| 10x12         | \$4,613  | \$3,962  | \$4,613                   |
| 10x14         | \$4,925  | \$4,250  | \$4,925                   |
| 10x16         | \$5,167  | \$4,493  | \$5,167                   |
| 10x18         | \$5,443  | \$4,767  | \$5,443                   |
| 10x20         | \$5,718  | \$5,032  | \$5,718                   |
| 12x12         | \$4,827  | \$4,168  | \$4,827                   |
| 12x14         | \$5,238  | \$4,549  | \$5,238                   |
| 12x16         | \$5,650  | \$4,934  | \$5,650                   |
| 12x18         | \$6,025  | \$5,290  | \$6,025                   |
| 12x20         | \$6,389  | \$5,632  | \$6,389                   |
| 12x24         | \$7,114  | \$6,316  | \$7,114                   |
| 12x28         | \$7,729  | \$6,893  | \$7,729                   |
| 12x32         | \$8,653  | \$7,722  | \$8,653                   |
| 12x36         | \$9,538  | \$8,556  | \$9,538                   |
| 14x20         | \$7,221  | \$6,155  | \$7,221                   |
| 14x24         | \$8,218  | \$7,118  | \$8,218                   |
| 14x28         | \$9,063  | \$7,828  | \$9,063                   |
| 14x32         | \$9,940  | \$8,626  | \$9,940                   |
| 14x36         | \$10,852 | \$9,456  | \$10,852                  |
| 14x40         | \$11,757 | \$10,343 | \$11,757                  |
| 16x24         | \$9,351  | \$8,479  | \$9,351                   |
| 16x28         | \$10,513 | \$9,383  | \$10,513                  |
| 16x32         | \$11,412 | \$10,245 | \$11,412                  |
| 16x36         | \$12,670 | \$11,376 | \$12,670                  |
| 16x40         | \$14,090 | \$12,454 | \$14,090                  |
| 16x44         | \$15,145 | \$13,366 | \$15,145                  |
| 16x48         | \$16,448 | \$14,554 | \$16,448                  |