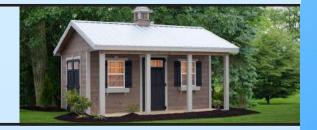

# **CARRIAGE HOUSE**

| Size<br>(Ft.) | Vinyl   | Painted | Vinyl<br>Deluxe | Painted<br>Deluxe | Steel<br>Roof &<br>Siding |
|---------------|---------|---------|-----------------|-------------------|---------------------------|
| 8x6           | \$3,620 | \$3,290 | \$3,982         | \$3,619           | \$3,462                   |
| 8x8           | \$4,019 | \$3,432 | \$4,229         | \$3,775           | \$3,844                   |
| 8x10          | \$4,200 | \$3,690 | \$4,420         | \$4,059           | \$4,018                   |
| 8x12          | \$4,418 | \$3,930 | \$4,649         | \$4,324           | \$4,226                   |
| 8x14          | \$4,699 | \$4,204 | \$4,944         | \$4,624           | \$4,495                   |
| 8x16          | \$4,986 | \$4,481 | \$5,246         | \$4,928           | \$4,769                   |
| 10x10         | \$4,269 | \$3,685 | \$4,492         | \$4,053           | \$4,083                   |
| 10x12         | \$4,600 | \$4,011 | \$4,840         | \$4,412           | \$4,400                   |
| 10x14         | \$4,985 | \$4,372 | \$5,245         | \$4,810           | \$4,768                   |
| 10x16         | \$5,348 | \$4,813 | \$5,627         | \$5,295           | \$5,116                   |
| 10x18         | \$5,700 | \$5,192 | \$5,997         | \$5,710           | \$5,452                   |
| 10x20         | \$5,879 | \$5,448 | \$6,186         | \$5,994           | \$5,623                   |
| 12x12         | \$5,002 | \$4,416 | \$5,262         | \$4,858           | \$4,784                   |
| 12x14         | \$5,469 | \$4,779 | \$5,754         | \$5,257           | \$5,231                   |
| 12x16         | \$5,759 | \$5,164 | \$6,061         | \$5,680           | \$5,509                   |
| 12x18         | \$6,224 | \$5,553 | \$6,549         | \$6,109           | \$5,953                   |
| 12x20         | \$6,537 | \$5,967 | \$6,878         | \$6,564           | \$6,253                   |
| 12x24         | \$7,622 | \$6,761 | \$8,019         | \$7,438           | \$7,290                   |
| 12x28         | \$8,401 | \$7,550 | \$8,839         | \$8,305           | \$8,035                   |
| 12x32         | \$9,251 | \$8,346 | \$9,734         | \$9,181           | \$8,849                   |

#### **Standard Features**

- 7' front wall, 6' back wall
- two 21" x 27" windows w/ screens & shutters
- (NOTE: 8' x 6' 8' x 10' shed sizes only have one window)
- Double doors
- 5/8" Plywood Floor
- 12" O.C. Trtd Flr. Joists
- 16" O.C. Wall Studs
- Shingled Roof

Authentic design, modern components - the perfect addition to your property! The classic Carriage House has almost endless possibilities for both customization and functionality. It can make a great playhouse, she-shed, man cave, or even office.