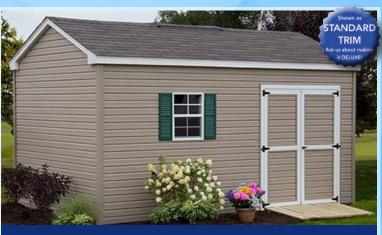

#### **Standard Features**

- Painted, Vinyl or Steel Siding
- Double Doors
   Standard on
   Steel/Painted
   Shed
- Roll-up Doors Standard on Vinyl Shed 5/8" Plywood Floor
- 12" O.C. Treated Floor Joists
- 16" O.C. Wall Studs
- 6' Sidewall height