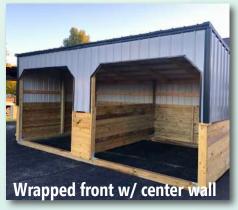

### **HORSE STRUCTURES**

### **Horse Structure Options**

| 4' High center wall         | \$302   |
|-----------------------------|---------|
| 4' or 6' Tack Room one door | \$1079  |
| 8' Tack Room double door    | \$1639  |
| Wrapped front               | add 16% |
| 1 10' Gate                  | \$259   |
| 6' sliders trolley & door   | \$431   |
| 8' sliders trolley & door   | \$561   |
| 10' sliders trolley & door  | \$690   |
| Dutch doors                 | \$431   |
| Boxstall Bars per linear ft | \$33    |
| Skylight per linear ft      | \$7     |
| Windows 24x26               | \$138   |
| Windows 21x27               | \$86    |
|                             |         |