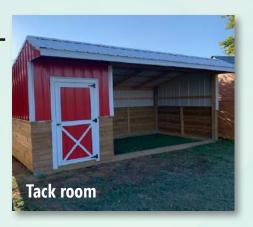

### **HORSE STRUCTURES**

### **Horse Structure Options**

| 4' High center wall         | \$302   |
|-----------------------------|---------|
| 4' or 6' Tack Room one door | \$1079  |
| 8' Tack Room double door    | \$1639  |
| Wrapped front               | add 16% |
| 1 10' Gate                  | \$259   |
| 6' sliders trolley & door   | \$431   |
| 8' sliders trolley & door   | \$561   |
| 10' sliders trolley & door  | \$690   |
| Dutch doors                 | \$431   |
| Boxstall Bars per linear ft | \$33    |
| Skylight per linear ft      | \$7     |
| Windows 24x26               | \$138   |
| Windows 21x27               | \$86    |
|                             |         |