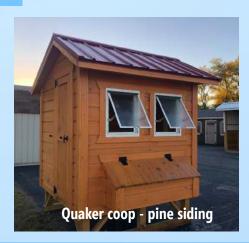

### **Quaker Style**

| Size | # of<br>Chickens | Nesting<br>Boxes | Retail  |
|------|------------------|------------------|---------|
| 6x6  | 10-12            | 4                | \$2,546 |
| 6x8  | 12-16            | 5                | \$3,069 |
| 6x10 | 16-20            | 7                | \$3,710 |
| 8x10 | 20-26            | 9                | \$4,156 |
| 8x12 | 26-32            | 11               | \$4,478 |

#### **Quaker Standard Features**

- 2 18x23 windows
- Small run out door w/ ramp
- Std walk in door
- Choice of pine or Duratemp siding
- Choice of shingle or metal roof