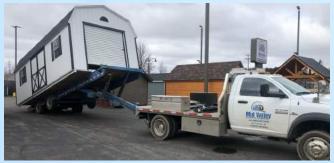

#### **DELIVERY OPTIONS**

Yes, we can deliver your custom built shed, with very little to no impact on your property. Many of our structures are customized, constructed, and delivered. WE can get your shed, barn, or structure to the exact spot you want. Site prep varies depending on the exact location and landscape of your property. When you purchase your shed, we will work with you and give you instructions on the site prep to insure a seamless delivery with minimal disruption to your location. When it comes time to deliver the shed, depending on accessibility of the location, we choose one of three methods:

- Trailer Delivery: Most times a structure can be placed in the desired location right from a trailer - it's easier and much quicker than you could think!
- Mule Delivery: In the case the truck and trailer option cannot reach your
  desired location, we deliver your shed using the Mule Shed Delivery
  System, which is a forklift system and can access tight locations that other
  vehicles cannot. The tracks left are similar to those left by a large riding
  lawn mower.
- Onsite Construction: When a factory built building is not an option due to location or other obstacles, such as fenced yard or tight lot, we offer a full line of build-on-site structures. These buildings range from small storage sheds to garages, 2 story cabins and homes, barns, and more.

#### **DELIVERY PRICING**

NOTE: Delivery only applicable to Factory Built Structures.

WWW.MIDVALLEYSTRUCTURES.COM EMAIL SALES@MIDVALLEYSTRUCTURES.COM