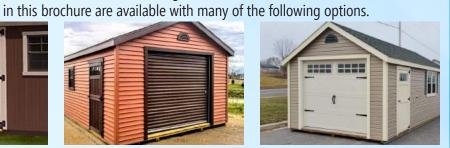

d views of the surrounding landscape.





# **CUSTOM OPTIONS**

### **DOORS**



#### Swinging door - vinyl sheds

| 56″ x 6′                  | \$345 |
|---------------------------|-------|
| 60" x 6'                  | \$345 |
| 72" x 6'                  | \$362 |
| 32" or 36" Entrance Doors | \$260 |



#### Swinging door - painted wood

| Single Door 32" or 36"   | \$236 |
|--------------------------|-------|
| 56" x 6' Double Doors    | \$266 |
| 60" x 6' Double Doors    | \$284 |
| 72" x 6' Double Doors    | \$302 |
| Transom Windows in Doors | \$102 |



Amish Built - Most buildings available in our Amish Built Line featured

#### Metal roll-up door

| 5' x 6'4" | \$544 |
|-----------|-------|
| 6' x 6'4" | \$592 |
| 7′ x 7′   | \$641 |
| 8' x 7'   | \$665 |
| 9' x 7'   | \$695 |



#### Sectional door

| 8' x 7' Carriage Door      | \$1068 |
|----------------------------|--------|
| 9' x 7' Carriage Door      | \$1117 |
| 8' x 7' Raised Panel/ Door | .\$874 |
| Electric Opener w/ Remote  | \$604  |



#### Pre-hung service door

| 72" | <b>Full View</b> | French Doors | \$1044 |
|-----|------------------|--------------|--------|
| 36" | <b>Full View</b> | Door         | \$555  |



#### Pre-hung service door

| , , , , , , , , , , , , , , , , , , , |       |
|---------------------------------------|-------|
| (With 9-Lite Window)                  |       |
| 32" x 75" installed                   | \$423 |
| 36" x 77" installed                   | \$435 |
| Solid Door, No Window                 | \$405 |
|                                       |       |



#### Vint