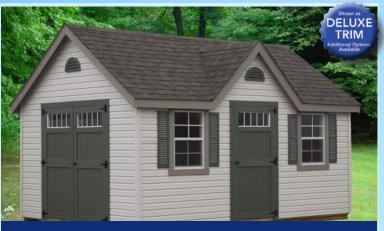

### **BUILDERS SERIES**

#### **Featuring:**

Barn & Cottage Style

Vinyl, Painted, or Steel siding, Shingle & Metal Roof

**Double Swinging Doors** 

| Size<br>(Ft.) | Builders<br>Series<br>Painted<br>8' | Builders<br>Series<br>Vinyl 8' | Builders<br>Series<br>Steel 8' | Builders<br>Series<br>Vinyl 9' | Builders<br>Series<br>Steel 9' | Builders<br>Series<br>Painted<br>10' | Builders<br>Series<br>Steel 10' | Builders<br>Series<br>Cottage<br>Painted | Builders<br>Series<br>Cottage<br>Steel |  |
|---------------|-------------------------------------|--------------------------------|--------------------------------|--------------------------------|--------------------------------|--------------------------------------|---------------------------------|------------------------------------------|----------------------------------------|--|
| 8x8           | \$2,211                             | \$2,384                        | \$2,470                        | \$2,982                        | \$2,824                        | **Standard                           | **Standard 4'                   |                                          |                                        |  |
| 8x10          | \$2,428                             | \$2,620                        | \$2,662                        | \$3,132                        | \$3,048                        | 4' loft                              |                                 | **w/ Steel                               |                                        |  |
| 8x12          | \$2,697                             | \$2,913                        | \$2,869                        | \$3,277                        | \$3,290                        | included at                          |                                 |                                          | Roof                                   |  |
| 8x14          | \$2,856                             | \$3,088                        | \$3,097                        | \$3,457                        | \$3,556                        | 70"<br>clearance                     | clearance                       |                                          |                                        |  |
| 8x16          | \$2,964                             | \$3,204                        | \$3,255                        | \$3,613                        | \$3,790                        |                                      |                                 |                                          |                                        |  |
| 10x10         | \$2,856                             | \$3,088                        | \$3,179                        | \$3,412                        | \$3,401                        | \$3,370                              | \$3,533                         | \$3,476                                  | \$3,798                                |  |
| 10x12         | \$2,953                             | \$3,193                        | \$3,462                        | \$3,547                        | \$3,666                        | \$3,558                              | \$3,819                         | \$3,732                                  | \$4,109                                |  |
| 10x14         | \$3,169                             | \$3,427                        | \$3,774                        | \$3,826                        | \$3,932                        | \$3,866                              | \$4,132                         | \$4,076                                  | \$4,447                                |  |
| 10x16         | \$3,285                             | \$3,554                        | \$4,116                        | \$3,973                        | \$4,198                        | \$4,102                              | \$4,474                         | \$4,401                                  | \$5,172                                |  |
| 12x12         | \$3,333                             | \$3,606                        | \$4,198                        | \$3,743                        | \$4,463                        | \$3,795                              | \$4,153                         | \$4,044                                  | \$4,950                                |  |
| 12x14         | \$3,619                             | \$3,916                        | \$4,463                        | \$4,072                        | \$4,825                        | \$4,102                              | \$4,446                         | \$4,339                                  | \$5,243                                |  |
| 12x16         | \$3,906                             | \$4,228                        | \$4,729                        | \$4,400                        | \$4,994                        | \$4,415                              | \$4,737                         | \$4,651                                  | \$5,534                                |  |