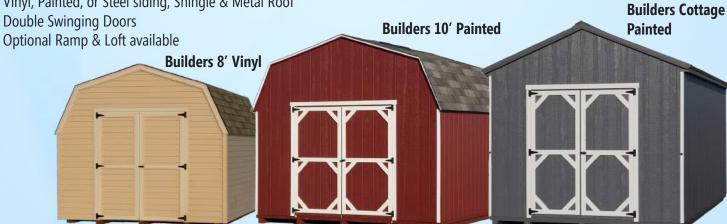

### **BUILDERS SERIES**

#### **Featuring:**

Barn & Cottage Style

Vinyl, Painted, or Steel siding, Shingle & Metal Roof

**Double Swinging Doors** 

| Size<br>(Ft.) | Builders<br>Series<br>Painted<br>8' | Builders<br>Series<br>Vinyl 8' | Builders<br>Series<br>Steel 8' | Builders<br>Series<br>Vinyl 9' | Builders<br>Series<br>Steel 9' | Builders<br>Series<br>Painted<br>10' | Builders<br>Series<br>Steel 10' | Builders<br>Series<br>Cottage<br>Painted | Builders<br>Series<br>Cottage<br>Steel |  |
|---------------|-------------------------------------|--------------------------------|--------------------------------|--------------------------------|--------------------------------|--------------------------------------|---------------------------------|------------------------------------------|----------------------------------------|--|
| 8x8           | \$2,211                             | \$2,384                        | \$2,470                        | \$2,982                        | \$2,824                        | **Standard                           | **Standard 4'                   |                                          |                                        |  |
| 8x10          | \$2,428                             | \$2,620                        | \$2,662                        | \$3,132                        | \$3,048                        | 4' loft                              |                                 | **w/ Steel                               |                                        |  |
| 8x12          | \$2,697                             | \$2,913                        | \$2,869                        | \$3,277                        | \$3,290                        | included at                          |                                 |                                          | Roof                                   |  |
| 8x14          | \$2,856                             | \$3,088                        | \$3,097                        | \$3,457                        | \$3,556                        | 70"<br>clearance                     | clearance                       |                                          |                                        |  |
| 8x16          | \$2,964                             | \$3,204                        | \$3,255                        | \$3,613                        | \$3,790                        |                                      |                                 |                                          |                                        |  |
| 10x10         | \$2,856                             | \$3,088                        | \$3,179                        | \$3,412                        | \$3,401                        | \$3,370                              | \$3,533                         | \$3,476                                  | \$3,798                                |  |
| 10x12         | \$2,953                             | \$3,193                        | \$3,462                        | \$3,547                        | \$3,666                        | \$3,558                              | \$3,819                         | \$3,732                                  | \$4,109                                |  |
| 10x14         | \$3,169                             | \$3,427                        | \$3,774                        | \$3,826                        | \$3,932                        | \$3,866                              | \$4,132                         | \$4,076                                  | \$4,447                                |  |
| 10x16         | \$3,285                             | \$3,554                        | \$4,116                        | \$3,973                        | \$4,198                        | \$4,102                              | \$4,474                         | \$4,401                                  | \$5,172                                |  |
| 12x12         | \$3,333                             | \$3,606                        | \$4,198                        | \$3,743                        | \$4,463                        | \$3,795                              | \$4,153                         | \$4,044                                  | \$4,950                                |  |
| 12x14         | \$3,619                             | \$3,916                        | \$4,463                        | \$4,072                        | \$4,825                        | \$4,102                              | \$4,446                         | \$4,339                                  | \$5,243                                |  |
| 12x16         | \$3,906                             | \$4,228                        | \$4,729                        | \$4,400                        | \$4,994                        | \$4,415                              | \$4,737                         | \$4,651                                  | \$5,534                                |  |