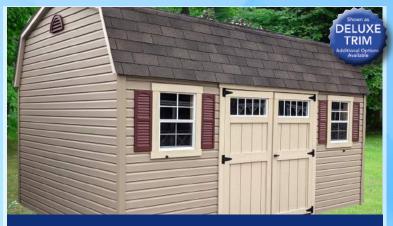

# **DUTCH BARN**

| Size<br>(Ft.) | Vinyl    | Painted  | Steel<br>Roof &<br>Siding |  |
|---------------|----------|----------|---------------------------|--|
| 8x8           | \$3,942  | \$3,403  | \$3,942                   |  |
| 8x10          | \$4,157  | \$3,599  | \$4,157                   |  |
| 8x12          | \$4,437  | \$3,881  | \$4,437                   |  |
| 8x14          | \$4,688  | \$4,124  | \$4,688                   |  |
| 8x16          | \$4,932  | \$4,360  | \$4,932                   |  |
| 10x10         | \$4,520  | \$3,920  | \$4,520                   |  |
| 10x12         | \$4,768  | \$4,158  | \$4,768                   |  |
| 10x14         | \$5,111  | \$4,491  | \$5,111                   |  |
| 10x16         | \$5,388  | \$4,767  | \$5,388                   |  |
| 10x18         | \$5,713  | \$5,080  | \$5,713                   |  |
| 10x20         | \$6,032  | \$5,384  | \$6,032                   |  |
| 12x12         | \$4,998  | \$4,281  | \$4,998                   |  |
| 12x14         | \$5,438  | \$4,693  | \$5,438                   |  |
| 12x16         | \$5,882  | \$5,108  | \$5,882                   |  |
| 12x18         | \$6,287  | \$5,509  | \$6,287                   |  |
| 12x20         | \$6,927  | \$6,091  | \$6,927                   |  |
| 12x24         | \$7,722  | \$6,846  | \$7,722                   |  |
| 12x28         | \$8,479  | \$7,550  | \$8,479                   |  |
| 12x32         | \$9,137  | \$8,142  | \$9,137                   |  |
| 12x36         | \$9,796  | \$8,775  | \$9,796                   |  |
| 14x20         | \$7,514  | \$6,530  | \$7,514                   |  |
| 14x24         | \$8,586  | \$7,503  | \$8,586                   |  |
| 14x28         | \$9,497  | \$8,331  | \$9,497                   |  |
| 14x32         | \$10,465 | \$9,210  | \$10,465                  |  |
| 14x36         | \$11,462 | \$10,117 | \$11,462                  |  |
| 14x40         | \$12,428 | \$10,994 | \$12,428                  |  |
| 16x24         | \$10,060 | \$9,146  | \$10,060                  |  |
| 16x28         | \$11,223 | \$10,049 | \$11,223                  |  |
| 16x32         | \$12,122 | \$10,890 | \$12,122                  |  |
| 16x36         | \$13,380 | \$12,054 | \$13,380                  |  |
| 16x40         | \$14,803 | \$13,099 | \$14,803                  |  |
| 16x44         | \$15,854 | \$14,069 | \$15,854                  |  |
| 16x48         | \$17,161 | \$15,253 | \$17,161                  |  |

Maximum storage with a timeless look! The Dutch Barn offers an attractive sloping roof while still maximizing the storage space. Use the Dutch Barn for more than just storage - choose upgrades and options to make it your own unique space that will complement your property!