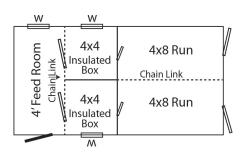

8x12 Kennel

8x16 Elite Double Kennel

12x26 Box Kennel

14x32 Box Kennel

| Size (Ft.) | Retail   |
|------------|----------|
| 8x12       | \$4,984  |
| 8x16       | \$5,338  |
| 12x26      | \$9,898  |
| 14x32      | \$12,643 |

#### **Standard Features**

- All gates included
- Insulated w/ painted OSB
- Duratemp siding
- Shingle or metal roof

# NEED MORE KENNEL? ADD ANOTHER 5' RUN FOR \$2,967!