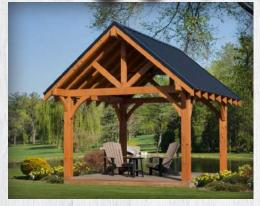

#### **PERGOLAS**

Available in Wood or Vinyl

The perfect addition to your property! A pergola is a romantic retreat in your own back yard. These structure go well pool side or with a patio or deck. Make it yours with all the custom options available, from color choices, post options, or electrical package.

#### Laredo:

Bold big timbers and elegant accents make the Laredo pergola a perfect addition to your outdoor living space. For extra wow factor, add it to a pavilion and create a dual zone outdoor entertainment area..

#### **PAVILIONS**

**Timber Ridge:** The Timber Ridge Pavilion is a beautifully constructed pavilion. Constructed of beautiful large timbers that are cut and shaped to the perfect size. These timbers are often paired with a durable, and nicely contrasting, metal roof. This structure is built of our finest materials and is meant to last for years to come.

**Dublin:** The Dublin Pavilions are a prime example of creating a luxuries outdoor space for you to relax in your backyard. The perfect addition to any outdoor space for time alone, or time with friends and family. Protect yourself from the elements while still enjoying the outdoors.

**Bradford:** The Bradford Pavilions epitomize what backyard living is at it's finest. Create a relaxing outdoor space for you to relax and restore your mind, right in your backyard. These pavilions are perfect for some time alone to rest and get away from it all, or as an outdoor space for the whole family to enjoy. Built with rough sawn solid timbers to give you years of service.