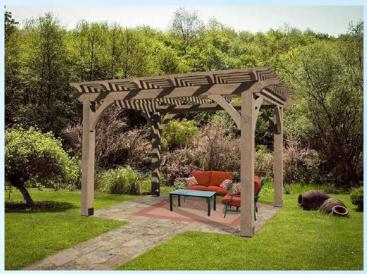

#### **PERGOLAS**

Available in Wood or Vinyl

The perfect addition to your property! A pergola is a romantic retreat in your own back yard. These structure go well pool side or with a patio or deck. Make it yours with all the custom options available, from color choices, post options, or electrical package.

#### Laredo:

Bold big timbers and elegant accents make the Laredo pergola a perfect addition to your outdoor living space. For extra wow factor, add it to a pavilion and create a dual zone outdoor entertainment area..