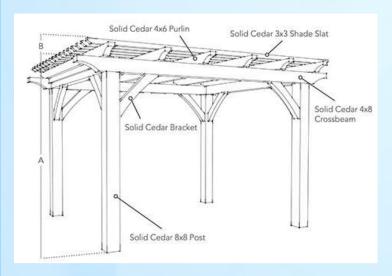

#### **PERGOLAS**

Available in Wood or Vinyl

The perfect addition to your property! A pergola is a romantic retreat in your own back yard. These structure go well pool side or with a patio or deck. Make it yours with all the custom options available, from color choices, post options, or electrical package.

#### Laredo:

Bold big timbers and elegant accents make the Laredo pergola a perfect addition to your outdoor living space. For extra wow factor, add it to a pavilion and create a dual zone outdoor entertainment area..