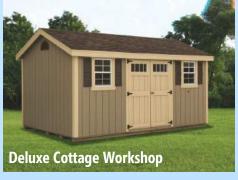

### **COTTAGE WORKSHOP**

The Cottage Workshop is a versatile shed that can be customized to meet your exact needs - use it for storage, a workshop, or even an office. Always built with the highest quality materials and components.