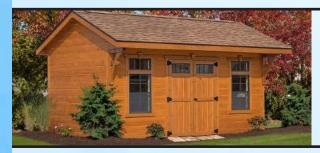

## **COTTAGE**

| Size<br>(Ft.) | Vinyl    | Painted  | Vinyl<br>Deluxe | Painted<br>Deluxe | Steel Roof<br>& Siding |
|---------------|----------|----------|-----------------|-------------------|------------------------|
| 8x8           | \$3,927  | \$3,343  | \$4,319         | \$3,677           | \$3,927                |
| 8x10          | \$4,083  | \$3,494  | \$4,491         | \$3,843           | \$4,083                |
| 8x12          | \$4,200  | \$3,607  | \$4,621         | \$3,967           | \$4,200                |
| 8x14          | \$4,465  | \$3,865  | \$4,912         | \$4,252           | \$4,465                |
| 8x16          | \$4,649  | \$4,042  | \$5,114         | \$4,446           | \$4,649                |
| 10x10         | \$4,153  | \$3,562  | \$4,568         | \$3,919           | \$4,153                |
| 10x12         | \$4,459  | \$3,860  | \$4,905         | \$4,245           | \$4,459                |
| 10x14         | \$4,822  | \$4,210  | \$5,305         | \$4,631           | \$4,822                |
| 10x16         | \$5,260  | \$4,634  | \$5,786         | \$5,097           | \$5,260                |
| 10x18         | \$5,700  | \$5,060  | \$6,270         | \$5,566           | \$5,700                |
| 10x20         | \$6,131  | \$5,475  | \$6,745         | \$6,023           | \$6,131                |
| 12x12         | \$5,006  | \$4,285  | \$5,507         | \$4,713           | \$5,006                |
| 12x14         | \$5,607  | \$4,625  | \$6,168         | \$5,088           | \$5,607                |
| 12x16         | \$6,020  | \$4,988  | \$6,622         | \$5,486           | \$6,020                |
| 12x18         | \$6,513  | \$5,375  | \$7,165         | \$5,913           | \$6,513                |
| 12x20         | \$6,999  | \$5,747  | \$7,698         | \$6,321           | \$6,999                |
| 12x24         | \$8,016  | \$6,497  | \$8,817         | \$7,147           | \$8,016                |
| 12x28         | \$9,022  | \$5,976  | \$9,924         | \$7,964           | \$9,022                |
| 12x32         | \$10,030 | \$7,996  | \$11,032        | \$8,796           | \$10,030               |
| 12x36         | \$10,703 | \$8,775  | \$11,773        | \$9,653           | \$10,703               |
| 14x20         | \$7,639  | \$6,322  | \$8,403         | \$6,955           | \$7,639                |
| 14x24         | \$8,698  | \$6,797  | \$9,568         | \$7,476           | \$8,698                |
| 14x28         | \$9,895  | \$8,064  | \$10,884        | \$8,871           | \$9,895                |
| 14x32         | \$10,994 | \$8,932  | \$12,093        | \$9,825           | \$10,994               |
| 14x36         | \$12,089 | \$9,567  | \$13,298        | \$10,524          | \$12,089               |
| 14x40         | \$13,287 | \$10,678 | \$14,616        | \$11,746          | \$13,287               |
| 16x24         | \$9,871  | \$8,833  | \$10,858        | \$9,716           | \$9,871                |
| 16x28         | \$10,870 | \$9,727  | \$11,957        | \$10,699          | \$10,870               |
| 16x32         | \$11,757 | \$10,622 | \$12,933        | \$11,685          | \$11,757               |
| 16x36         | \$13,023 | \$11,642 | \$14,325        | \$12,806          | \$13,023               |
| 16x40         | \$14,197 | \$12,701 | \$15,617        | \$13,971          | \$14,197               |
| 16x44         | \$15,381 | \$13,670 | \$16,919        | \$15,037          | \$15,381               |
| 16x48         | \$16,662 | \$14,855 | \$18,329        | \$16,340          | \$16,662               |

#### **Cottage Standard Features:**

- 7'4" sidewalls
- Double doors
- 5/8" Plywood floor
- 12" O.C. treated floor joists
- 16" O.C. wall studs
- shingled roof