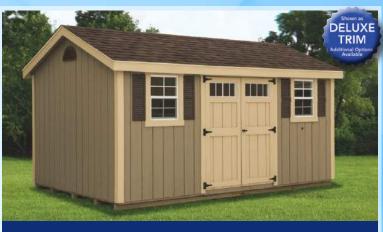

Maximum storage with a timeless look! The Dutch Barn offers an attractive sloping roof while still maximizing the storage space. Use the Dutch Barn for more than just storage - choose upgrades and options to make it your own unique space that will complement your property!