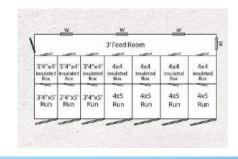

8x12 Kennel

8x16 Elite Double Kennel

12x26 Box Kennel

14x32 Box Kennel

| Size (Ft.) | Retail   |
|------------|----------|
| 8x12       | \$4,984  |
| 8x16       | \$5,338  |
| 12x26      | \$9,898  |
| 14x32      | \$12,643 |

#### **Standard Features**

- All gates included
- Insulated w/ painted OSB
- Duratemp siding
- Shingle or metal roof

# NEED MORE KENNEL? ADD ANOTHER 5' RUN FOR \$2,967!